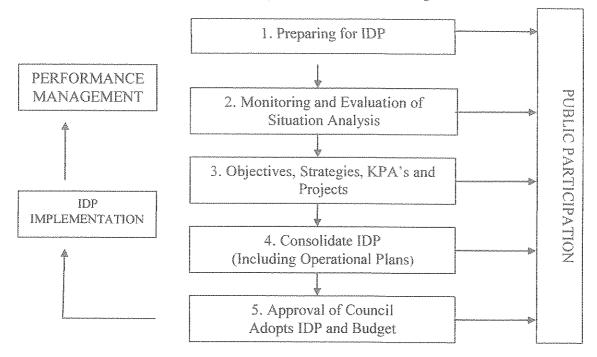

#### 1. Agtergrond / Background

In Hoofstuk 4 van die WMFB word die munisipale begrotingsproses duidelik uiteengesit en artikels 15 tot 27 handel oor die implementering van die jaarlikse begroting.

Artikel 28 van Hoofstuk 5 van die Stelselswet bepaal dat die Hersiene GOP ook jaarliks aan die Raad voorgelê moet word vir goedkeuring saam met die begroting.

Chapter 4 of the MFMA clearly outlines the municipal budget process and section 15 to section 27 gives effect to the implementation of the annual budget.

In terms of Section 28 of Chapter 5 of the Systems Act the revised IDP must also be submitted to the Council annually for approval along with the budget.

#### A. IDP and linkage of IDP to budget (Capital Budget)

Council adopted the Revised IDP during March 2010 and it will be again be adopted by Council during the Budget meeting. Various community and ward needs were identified which forms part of the revised IDP document. However all needs cannot be achieved, realized or addressed in one financial year or over one MTEF period. The current linkage of the IDP to the budget amount to R28 893 547.