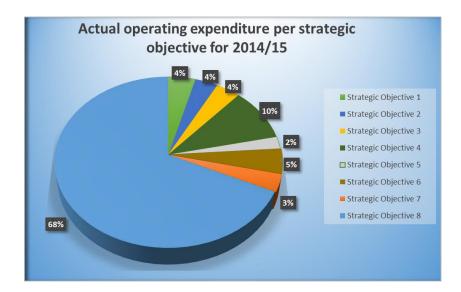

|
| 8 | Provision of access to all basic services rendered to residents within available resources                                                                 | 6 107                                                            | 56 487                                                    |
|   | Total                                                                                                                                                      | 6 512                                                            | 82 972                                                    |

Table 10: Actual capital and operating expenditure (excluding internal transfers) per IDP strategic objective for the mid-year ending

31 December 2014

# Performance Report for the mid-year ending 31 December 2014



Graph 3: Actual operating expenditure (excluding internal transfers) for 2014/15 per strategic objective



Graph 4: Actual capital expenditure for 2014/15 per strategic objective

### Performance Report for the mid-year ending 31 December 2014

# 2. MID-YEAR PERFORMANCE AGAINST THE PERFORMANCE INDICATORS SET IN THE APPROVED TOP LAYER SDBIP FOR 2014/15

#### 2.1 OVERALL ACTUAL PERFORMANCE OF INDICATORS FOR THE MID-YEAR ENDING 31 DECEMBER 2014



Graph 5: Overall actual performance of indicators for the mid-year ending 31 December 2014

| Category                 | Colour | Explanation                 |
|--------------------------|--------|-----------------------------|
| KPI's Not Met            |        | 0% >= Actual/Target < 75%   |
| KPI's Almost Met         |        | 75% >= Actual/