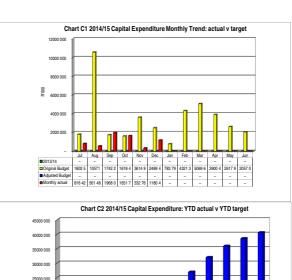

-------|----------|---|
|                   | 0-30 Days |   | 31-60 Days | 61-90 Days | 91-120 Days | 121-150 Dys | 151-180 Dys | 181 Dys-1 Yr | Over 1Yr |   |
| Budget Year 2014/ |           | - | 6 846      | 4 120      | 3 941       | 2 692       | 2 619       | 30 473       |          | į |
| 2013/14           |           | - | 7 209      | 3 144      | 3 016       | 2 611       | 2 203       | 29 556       |          |   |

| #VALUE!         |         |                     |
|-----------------|---------|---------------------|
|                 | 2013/14 | Budget Year 2014/15 |
| Organs of State | 2 794   | 2 880               |
| Commercial      | 4 098   | 4 225               |
| Households      | 38 429  | 39 618              |
| Other           | 3 848   | 3 967               |













### Performance Report for the mid-year ending 31 December 2014

#### 1. SERVICE DELIVERY PERFORMANCE PLANNING

#### 1.1 LEGISLATIVE OVERVIEW

In terms of Section 72(1)(a) and 52(d) of the Local Government Municipal Finance Management Act No. 56 of 2003 (MFMA) the Accounting Officer must by 25 January of each year assess the performance of the municipality during the first half of the financial year. A report on such assessment must in terms of Section 72(1)(b) of the MFMA be submitted to the Mayor, Provincial Treasury and National Treasury.

Once the Mayor has considered the report, it must be submitted to Council by 31 January in terms of Section 54 of the MFMA.

The Mayor approved the Top Layer SDBIP for 2014/15 in terms of Section 53(1)(c)(ii) of the Municipal Finance Managem