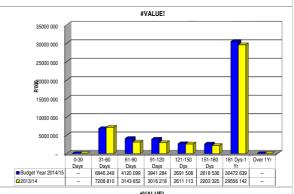

NC073 Emthanjeni - Table C1 Monthly Budget Statement Summary - M06 December

|                                                               | 2013/14            |                    |                    |                | Budget Year 2 | 2014/15          |                 |                 |                       |
|---------------------------------------------------------------|--------------------|--------------------|--------------------|----------------|---------------|------------------|-----------------|-----------------|-----------------------|
| Description                                                   | Audited<br>Outcome | Original<br>Budget | Adjusted<br>Budget | Monthly actual | YearTD actual | YearTD<br>budget | YTD<br>variance | YTD<br>variance | Full Year<br>Forecast |
| R thousands                                                   |                    |                    |                    |                |               |                  |                 | %               |                       |
| Financial Performance                                         |                    |                    |                    |                |               |                  |                 |                 |                       |
| Property rates                                                | 21 185             | 23 785             | 23 785             | 1 053          | 15 738        | 11 892           | 3 846           | 32%             | 23 785                |
| Service charges                                               | 91 655             | 100 512            | 100 512            | 6 843          | 43 566        | 50 332           | (6 766)         | -13%            | 100 512               |
| Investment revenue                                            | 1 030              | 940                | 940                | -              | 51            | 470              | (419)           | -89%            | 940                   |
| Transfers recognised - operational                            | 45 752             | 39 633             | 39 633             | 266            | 28 785        | 22 816           | 5 968           | 26%             | 39 633                |
| Other own revenue                                             | 25 560             | 35 323             | 35 323             | 1 663          | 12 175        | 14 585           | (2 410)         | -17%            | 35 323                |
| Total Revenue (excluding capital transfers and contributions) | 185 183            | 200 193            | 200 193            | 9 825          | 100 315       | 100 096          | 218             | 0%              | 200 193               |
| •                                                             | F0 004             | 00.000             | 00.000             | F 070          | 01 044        | 01 400           | (000)           | 40/             | 00.000                |
| Employee costs                                                | 59 894             | 62 980             | 62 980             | 5 678          | 31 244        | 31 482           | (238)           | -1%             | 62 980                |
| Remuneration of Councillors                                   | 4 157              | 4 308              | 4 308              | 325            | 1 939         | 2 130            | (191)           | -9%             | 4 308                 |
| Depreciation & asset impairment                               | 68 084             | 8 681              | 8 681              | _              | -             | 4 340            | (4 340)         | -100%           | 8 681                 |
| Finance charges                                               | 1 608              | 1 700              | 1 700              | -              | 290           | 850              | (560)           | -66%            | 1 700                 |
| Materials and bulk purchases                                  | 49 123             | 55 879             | 55 879             | 3 312          | 25 884        | 27 939           | (2 055)         | -7%             | 55 879                |
| Transfers and grants                                          | 750                | 13 669             | 13 669             | 1 031          | 5 793         | 7 692            | (1 899)         | -25%            | 13 669                |
| Other expenditure                                             | 81 450             | 54 450             | 54 450             | 2 240          | 17 821        | 26 398           | (8 577)         | -32%            | 54 450                |
| Total Expenditure                                             | 265 066            | 201 667            | 201 667            | 12 586         | 82 971        | 100 832          | (17 861)        | -18%            | 201 667               |
| Surplus/(Deficit)                                             | (79 883)           | (1 474)            | (1 474)            | (2 761)        | 17 344        | (736)            | 18 079          | -2458%          | (1 474)               |
| Transfers recognised - capital                                | 13 102             | 29 248             | 29 248             | _              | _             | 14 624           | (14 624)        | -100%           | 29 248                |
| Contributions & Contributed assets                            | -<br>(CC 701)      | -<br>27 774        | 27 774             | (0.761)        | 17.044        | - 10 000         | - 2.455         | 25%             | 27 774                |
| Surplus/(Deficit) after capital transfers & contributions     | (66 781)           | 21 114             | 21 114             | (2 761)        | 17 344        | 13 888           | 3 455           | 25%             | 21 114                |
| Share of surplus/ (deficit) of associate                      | _                  | -                  | -                  | -              | -             | -                | -               |                 | -                     |
| Surplus/ (Deficit) for the year                               | (66 781)           | 27 774             | 27 774             | (2 761)        | 17 344        | 13 888           | 3 455           | 25%             | 27 774                |
| Capital expenditure & funds sources                           |                    |                    |                    |                |               |                  |                 |                 |                       |
| Capital expenditure                                           | 21 457             | 40 589             | 40 589             | 1 180          | 6 511         | 20 294           | (13 784)        | -68%            | 40 589                |
| Capital transfers recognised                                  | 15 313             | 28 448             | 28 448             | 1 138          | 6 082         | 14 224           | (8 142)         | -57%            | 28 448                |
| Public contributions & donations                              | _                  | -                  | -                  | _              | _             | -                | -               |                 | -                     |
| Borrowing                                                     | _                  | 6 000              | 6 000              | _              | _             | -                | -               |                 | 6 000                 |
| Internally generated funds                                    | 6 144              | 6 141              | 6 141              | 43             | 429           | 6 070            | (5 642)         | -93%            | 6 141                 |
| Total sources of capital funds                                | 21 457             | 40 589             | 40 589             | 1 180          | 6 511         | 20 294           | (13 784)        | -68%            | 40 589                |
| Financial position                                            |                    |                    |                    |                |               |                  |                 |                 |                       |
| Total current assets                                          | 119 418            | 78 943             | 78 943             |                | 114 553       |                  |                 |                 | 78 943                |
| Total non current assets                                      | 929 172            | 948 055            | 948 055            |                | 939 684       |                  |                 |                 | 948 055               |
| Total current liabilities                                     | 39 672             | 17 654             | 17 654             |                | 84 960        |                  |                 |                 | 17 654                |
| Total non current liabilities                                 | 52 911             | 45 370             | 45 370             |                | 3 166         |                  |                 |                 | 45 370                |
| Community wealth/Equity                                       | 956 006            | 963 974            | 963 974            |                | 966 111       |                  |                 |                 | 963 974               |
| Cash flows                                                    |                    |                    |                    |                |               |                  |                 |                 |                       |
| Net cash from (used) operating                                | 13 042             | 43 672             | 43 672             | (3 719)        | 28 987        | 21 836           | (7 151)         | -33%            | 43 672                |
| Net cash from (used) investing                                | (20 893)           | (40 469)           | (40 469)           | (1 138)        |               | (20 235)         | (14 838)        | 73%             | (40 469)              |
| Net cash from (used) financing                                | (2 504)            | 2 751              | 2 751              | (1 166)        |               |                  | 2 670           | 194%            | 2 751                 |
| Cash/cash equivalents at the month/year end                   | 285                | 3 324              | 3 324              | - (.50)        | 22 296        | 347              | (21 949)        | -6319%          | 5 954                 |
| Debtors & creditors analysis                                  | 0-30 Days          | 31-60 Days         | 61-90 Days         | 91-120 Days    | 121-150 Dys   | 151-180 Dys      | 181 Dys-1       | Over 1Yr        | Total                 |
| Debiois & cieditois alialysis                                 | 1 .                | •                  |                    | •              |               | *                | Yr              |                 |                       |
| ,                                                             |                    |                    |                    |                |               |                  |                 |                 |                       |
| Debtors Age Analysis                                          |                    | 6.040              | # 100              | 0.044          | 0.000         | 0.010            | 20.470          |                 | E0 000                |
| Debtors Age Analysis Total By Income Source                   | -                  | 6 846              | 4 120              | 3 941          | 2 692         | 2 619            | 30 473          | -               | 50 690                |
| Debtors Age Analysis                                          | -<br>2 759         | 6 846              | 4 120<br>_         | 3 941          | 2 692         | 2 619            | 30 473          | -               | 50 690<br>2 759       |