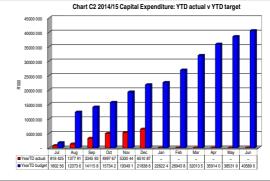

-----|----------|---|
|                   | 0-30 Days |   | 31-60 Days | 61-90 Days | 91-120 Days | 121-150 Dys | 151-180 Dys | 181 Dys-1 Yr | Over 1Yr |   |
| Budget Year 2014/ |           | - | 6 846      | 4 120      | 3 941       | 2 692       | 2 619       | 30 473       |          | į |
| 2013/14           |           | - | 7 209      | 3 144      | 3 016       | 2 611       | 2 203       | 29 556       |          |   |

| #VALUE!         |         |                     |
|-----------------|---------|---------------------|
|                 | 2013/14 | Budget Year 2014/15 |
| Organs of State | 2 794   | 2 880               |
| Commercial      | 4 098   | 4 225               |
| Households      | 38 429  | 39 618              |
| Other           | 3 848   | 3 967               |













### Performance Report for the mid-year ending 31 December 2014

#### 1. SERVICE DELIVERY PERFORMANCE PLANNING

#### 1.1 LEGISLATIVE OVERVIEW

In terms of Section 72(1)(a) and 52(d) of the Local Government Municipal Finance Management Act No. 56 of 2003 (MFMA) the Accounting Officer must by 25 January of each year assess the performance of the municipality during the first half of the financial year. A report on such assessment must in terms of Section 72(1)(b) of the MFMA be submitted to the Mayor, Provincial Treasury and National Treasury.

Once the Mayor has considered the report, it must be submitted to Council by 31 January in terms of Section 54 of the MFMA.

The Mayor approved the Top Layer SDBIP for 2014/15 in terms of Section 53(1)(c)(ii) of the Municipal Finance Managemen