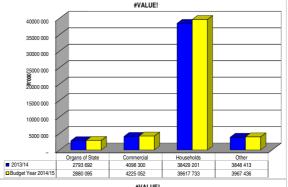

NC073 Emthanjeni - Table C2 Monthly Budget Statement - Financial Performance (standard classification) - M06 December

|                                     |     | 2013/14            |                    |                    |                | Budget Year 20 | 014/15           |                 |                 |                       |
|-------------------------------------|-----|--------------------|--------------------|--------------------|----------------|----------------|------------------|-----------------|-----------------|-----------------------|
| Description                         | Ref | Audited<br>Outcome | Original<br>Budget | Adjusted<br>Budget | Monthly actual | YearTD actual  | YearTD<br>budget | YTD<br>variance | YTD<br>variance | Full Year<br>Forecast |
| R thousands                         | 1   |                    |                    |                    |                |                |                  |                 | %               |                       |
| Revenue - Standard                  |     |                    |                    |                    |                |                |                  |                 |                 |                       |
| Governance and administration       |     | 43 567             | 42 548             | 42 548             | 1 409          | 29 801         | 21 274           | 8 527           | 40%             | 42 548                |
| Executive and council               |     | 5 436              | 3 238              | 3 238              | 65             | 3 318          | 1 619            | 1 699           | 105%            | 3 238                 |
| Budget and treasury office          |     | 38 083             | 39 235             | 39 235             | 1 335          | 26 446         | 19 618           | 6 828           | 35%             | 39 235                |
| Corporate services                  |     | 48                 | 74                 | 74                 | 9              | 37             | 37               | (0)             | -1%             | 74                    |
| Community and public safety         |     | 23 648             | 8 744              | 8 744              | 394            | 2 109          | 4 372            | (2 263)         | -52%            | 8 744                 |
| Community and social services       |     | 1 435              | 1 410              | 1 410              | 53             | 749            | 487              | 262             | 54%             | 1 410                 |
| Sport and recreation                |     | 145                | 102                | 102                | 34             | 70             | 269              | (199)           | -74%            | 102                   |
| Public safety                       |     | 21 037             | 7 196              | 7 196              | 304            | 1 270          | 3 598            | (2 328)         | -65%            | 7 196                 |
| Housing                             |     | 1 031              | 36                 | 36                 | 3              | 19             | 18               | 1               | 7%              | 36                    |
| Health                              |     | -                  | _                  | -                  | _              | -              | _                | _               |                 | _                     |
| Economic and environmental services |     | 14 819             | 14 694             | 14 694             | 1              | 714            | 7 347            | (6 632)         | -90%            | 14 694                |
| Planning and development            |     | 1 235              | 1 800              | 1 800              | _              | 700            | 900              | (200)           | -22%            | 1 800                 |
| Road transport                      |     | 13 584             | 12 894             | 12 894             | 1              | 14             | 6 447            | (6 433)         | -100%           | 12 894                |
| Environmental protection            |     | _                  | _                  | _                  | _              | _              | _                |                 |                 | _                     |
| Trading services                    |     | 116 048            | 163 455            | 163 455            | 8 021          | 67 690         | 81 728           | (14 037)        | -17%            | 163 455               |
| Electricity                         |     | 60 590             | 75 900             | 75 900             | 4 526          | 32 069         | 37 950           | (5 881)         | -15%            | 75 900                |
| Water                               |     | 25 603             | 45 961             | 45 961             | 1 587          | 13 908         | 22 980           | (9 072)         | -39%            | 45 961                |
| Waste water management              |     | 18 167             | 25 982             | 25 982             | 1 210          | 13 595         | 12 991           | 604             | 5%              | 25 982                |
| Waste management                    |     | 11 687             | 15 612             | 15 612             | 697            | 8 118          | 7 806            | 312             | 4%              | 15 612                |
| Other                               | 4   | -                  | -                  | -                  | _              | -              | -                | -               | 170             | -                     |
| Total Revenue - Standard            | 2   | 198 082            | 229 441            | 229 441            | 9 825          | 100 315        | 114 720          | (14 406)        | -13%            | 229 441               |
|                                     | _   |                    |                    |                    |                |                |                  | (*******)       |                 |                       |
| Expenditure - Standard              |     |                    |                    |                    |                |                |                  |                 |                 |                       |
| Governance and administration       |     | 44 685             | 43 503             | 43 503             | 3 169          | 17 729         | 21 733           | (4 004)         | -18%            | 43 503                |
| Executive and council               |     | 15 290             | 12 680             | 12 680             | 990            | 5 487          | 6 352            | (865)           | -14%            | 12 680                |
| Budget and treasury office          |     | 18 325             | 18 910             | 18 910             | 941            | 6 729          | 9 419            | (2 690)         | -29%            | 18 910                |
| Corporate services                  |     | 11 069             | 11 914             | 11 914             | 1 237          | 5 513          | 5 962            | (449)           | -8%             | 11 914                |
| Community and public safety         |     | 35 256             | 25 764             | 25 764             | 1 790          | 10 322         | 12 892           | (2 570)         | -20%            | 25 764                |
| Community and social services       |     | 20 439             | 10 559             | 10 559             | 723            | 3 747          | 5 072            | (1 325)         | -26%            | 10 559                |
| Sport and recreation                |     | 3 341              | 3 948              | 3 948              | 325            | 2 012          | 2 192            | (181)           | -8%             | 3 948                 |
| Public safety                       |     | 6 771              | 9 018              | 9 018              | 587            | 3 513          | 4 509            | (996)           | -22%            | 9 018                 |
| Housing                             |     | 4 630              | 2 069              | 2 069              | 156            | 1 049          | 1 035            | 14              | 1%              | 2 069                 |
| Health                              |     | 75                 | 169                | 169                | -              | 1              | 85               | (83)            | -98%            | 169                   |
| Economic and environmental services |     | 39 053             | 24 681             | 24 681             | 1 654          | 9 194          | 12 348           | (3 154)         | -26%            | 24 681                |
| Planning and development            |     | 18 450             | 9 647              | 9 647              | 617            | 3 925          | 4 831            | (906)           | -19%            | 9 647                 |
| Road transport                      |     | 20 604             | 15 034             | 15 034             | 1 038          | 5 269          | 7 517            | (2 248)         | -30%            | 15 034                |
| Environmental protection            |     | -                  | -                  | -                  | -              | -              | -                | -               |                 | -                     |
| Trading services                    |     | 144 247            | 106 811            | 106 811            | 5 831          | 44 901         | 53 405           | (8 505)         | -16%            | 106 811               |
| Electricity                         |     | 82 559             | 64 771             | 64 771             | 3 921          | 30 540         | 32 385           | (1 846)         | -6%             | 64 771                |
| Water                               |     | 32 710             | 14 979             | 14 979             | 455            | 4 202          | 7 490            | (3 287)         | -44%            | 14 979                |
| Waste water management              |     | 15 771             | 12 298             | 12 298             | 560            | 4 138          | 6 149            | (2 011)         | -33%            | 12 298                |
| Waste management                    |     | 13 206             | 14 763             | 14 763             | 896            | 6 020          | 7 381            | (1 361)         | -18%            | 14 763                |
| Other                               |     | 1 621              | 907                | 907                | 142            | 825            | 454              | 372             | 82%             | 907                   |
| Total Expenditure - Standard        | 3   | 264 862            | 201 667            | 201 667            | 12 586         | 82 971         | 100 832          | (17 861)        | -18%            | 201 667               |
| Surplus/ (Deficit) for the year     |     | (66 781)           | 27 774             | 27 774             | (2 761)        | 17 344         | 13 888           | 3 455           | 25%             | 27 774                |

NC073 Emthanjeni - Table C2 Monthly Budget Statement - Financial Performance (standard classification) - M06 December

| Description                             | Ref | 2013/14<br>Audited | Original | Adjusted |                |               | ear 2014/15   |              |              | Full Year |
|-----------------------------------------|-----|--------------------|----------|----------|----------------|---------------|---------------|--------------|--------------|-----------|
| 2000-                                   |     | Outcome            | Budget   | Budget   | Monthly actual | YearTD actual | YearTD budget | YTD variance | YTD variance | Forecast  |
| t thousands                             | 1   |                    |          |          |                |               |               |              | %            |           |
| levenue - Standard                      |     |                    |          |          |                |               |               |              |              |           |
| Municipal governance and administration |     | 43 567             | 42 548   | 42 548   | 1 409          | 29 801        | 21 274        | 8 527        | 40%          | 42 54     |
| Executive and council                   |     | 5 436              | 3 238    | 3 238    | 65             | 3 318         | 1 619         | 1 699        | 0            | 3 23      |
| Mayor and Council                       |     | 4 671              | 2 818    | 2 818    | 65             | 3 012         | 1 409         | 1 603        | 0            | 2 81      |
| Municipal Manager                       |     | 765                | 420      | 420      | -              | 306           | 210           | 96           | 0            | 42        |
| Budget and treasury office              |     | 38 083             | 39 235   | 39 235   | 1 335          | 26 446        | 19 618        | 6 828        | 0            | 39 23     |
| Corporate services                      |     | 48                 | 74       | 74       | 9              | 37            | 37            | (0)          | (0)          | 7         |
| Human Resources                         |     | _                  | _        | _        | _              | _             | _             | _            | (-)          | _         |
| Information Technology                  |     | _                  | _        | _        | _              | _             | _             | _            |              | _         |
| Property Services                       |     |                    |          |          |                |               |               | (0)          | (0)          | -         |
| Other Admin                             |     | 48                 | 74       | 74       | 9              | 37            | 37            | (0)          | (0)          | 7         |
|                                         |     | -                  | -        | -        | -              | -             | -             | -            |              |           |
| Community and public safety             |     | 23 648             | 8 744    | 8 744    | 394            | 2 109         | 4 372         | (2 263)      | (0)          | 8 74      |
| Community and social services           |     | 1 435              | 1 410    | 1 410    | 53             | 749           | 487           | 262          | 0            | 1 41      |
| Libraries and Archives                  |     | 727                | 794      | 794      | 1              | 387           | 179           | 209          | 0            | 79        |
| Museums & Art Galleries etc             |     | -                  | _        | _        | _              | _             | _             | _            |              | -         |
| Community halls and Facilities          |     | 451                | 297      | 297      | 34             | 229           | 148           | 81           | 0            | 29        |
| Cemeteries & Crematoriums               |     | 257                | 320      | 320      | 18             | 133           | 160           | (27)         | (0)          | 32        |
| Child Care                              |     | 201                | 320      |          |                | 100           | 100           | (21)         | (0)          | 32        |
|                                         |     | _                  | _        | _        | _              | _             | _             | _            |              | _         |
| Aged Care                               |     | -                  | _        | _        | _              | _             | _             | _            |              | -         |
| Other Community                         |     | -                  | -        | -        | -              | -             | -             | -            |              | -         |
| Other Social                            |     | -                  | -        | -        | -              | -             | -             | -            |              | -         |
| Sport and recreation                    |     | 145                | 102      | 102      | 34             | 70            | 269           | (199)        | (0)          | 10        |
| Public safety                           |     | 21 037             | 7 196    | 7 196    | 304            | 1 270         | 3 598         | (2 328)      | (0)          | 7 19      |
| Police                                  |     |                    | _        |          | _              | _             | _             |              |              |           |
| Fire                                    |     |                    |          |          | _              |               |               |              |              |           |
| Civil Defence                           |     |                    | _        |          |                | _             | _             | _            |              |           |
|                                         |     |                    | -        |          | -              | _             | _             | _            |              |           |
| Street Lighting                         |     |                    | -        | -        | -              | -             | -             | -            |              |           |
| Other                                   |     | 21 037             | 7 196    | 7 196    | 304            | 1 270         | 3 598         | (2 328)      | (0)          | 7 1       |
| Housing                                 |     | 1 031              | 36       | 36       | 3              | 19            | 18            | 1            | 0            |           |
| Health                                  |     | _                  | _        | _        | _              | -             | -             | _            |              |           |
| Clinics                                 |     |                    | _        |          | _              | _             | _             | _            |              |           |
| Ambulance                               |     |                    |          |          |                |               |               |              |              |           |
|                                         |     |                    | -        |          | -              | -             | -             | _            |              |           |
| Other                                   |     |                    | -        |          | -              | -             | -             | -            |              |           |
| Economic and environmental services     |     | 14 819             | 14 694   | 14 694   | 1              | 714           | 7 347         | (6 632)      | (0)          | 14 69     |
| Planning and development                |     | 1 235              | 1 800    | 1 800    | -              | 700           | 900           | (200)        | (0)          | 18        |
| Economic Development/Planning           |     | 12                 | 800      | 800      | (700)          | -             | 400           | (400)        | (0)          | 8         |
| Town Planning/Building enforcement      |     |                    |          |          |                |               |               |              |              |           |
|                                         |     | 1 222              | 1 000    | 1 000    | 700            | 700           | 500           | 200          | 0            | 1 00      |
| Licensing & Regulation                  |     |                    | _        | _        | -              | -             | -             | _            |              |           |
| Road transport                          |     | 13 584             | 12 894   | 12 894   | 1              | 14            | 6 447         | (6 433)      | (0)          | 12 8      |
| Roads                                   |     | 12 744             | 11 826   | 11 826   | 1              | 14            | 5 913         | (5 899)      | (0)          | 11 8      |
| Public Buses                            |     | 12 / 44            | 11 020   | 11 020   | · ·            | 14            | 3 3 10        |              | (0)          | 110       |
|                                         |     | -                  | _        | _        | _              | _             | _             | -            |              |           |
| Parking Garages                         |     | -                  | -        | _        | -              | -             | -             | -            |              |           |
| Vehicle Licensing and Testing           |     | 840                | 1 067    | 1 067    | -              | -             | 534           | (534)        | (0)          | 10        |
| Other                                   |     | -                  | -        | -        | -              | -             | -             | -            |              |           |
| Environmental protection                |     | -                  | -        | -        | -              | ı             | ı             | -            |              |           |
| Pollution Control                       |     |                    | _        |          | _              | _             | _             | _            |              |           |
| Biodiversity & Landscape                |     |                    | _        |          | _              | _             | _             | _            |              |           |
| Other                                   |     |                    | _        |          | _              |               | _             | _            |              |           |
|                                         |     | 440.040            |          | 100.155  |                | -             |               |              | (0)          | 400.4     |
| Trading services                        |     | 116 048            | 163 455  | 163 455  | 8 021          | 67 690        | 81 728        | (14 037)     | (0)          | 163 4     |
| Electricity                             |     | 60 590             | 75 900   | 75 900   | 4 526          | 32 069        | 37 950        | (5 881)      | (0)          | 75 9      |
| Electricity Distribution                |     | 60 590             | 75 900   | 75 900   | 4 526          | 32 069        | 37 950        | (5 881)      | (0)          | 75 9      |
| Electricity Generation                  |     |                    | -        |          | _              | -             | -             | -            |              |           |
| Water                                   |     | 25 603             | 45 961   | 45 961   | 1 587          | 13 908        | 22 980        | (9 072)      | (0)          | 45 9      |
| Water Distribution                      |     | 25 603             | 45 961   | 45 961   | 1 587          | 13 908        | 22 980        | (9 072)      | (0)          | 45 9      |
| Water Storage                           |     | 25 005             | 45 501   | 70 001   | 1 307          | 13 300        |               | (9 072)      | (0)          | 73 3      |
| •                                       |     | 40.00              |          |          |                |               | -             |              |              |           |
| Waste water management                  |     | 18 167             | 25 982   | 25 982   | 1 210          | 13 595        | 12 991        | 604          | 0            | 25 9      |
| Sewerage                                |     | 18 167             | 25 982   | 25 982   | 1 210          | 13 595        | 12 991        | 604          | 0            | 25 9      |
| Storm Water Management                  |     |                    | -        |          | -              | -             | -             | -            |              |           |
| Public Toilets                          |     |                    |          |          | -              | _             | _             | -            |              |           |
| Waste management                        |     | 11 687             | 15 612   | 15 612   | 697            | 8 118         | 7 806         | 312          | 0            | 15 6      |
| Solid Waste                             |     |                    |          |          |                |               |               |              | 0            |           |
|                                         |     | 11 687             | 15 612   | 15 612   | 697            | 8 118         | 7 806         | 312          | 0            | 15 6      |
| Other                                   |     | -                  | -        | -        | -              | -             | -             | -            |              |           |
| Air Transport                           |     |                    | -        |          | -              | -             | -             | -            |              |           |
| Abattoirs                               |     |                    | _        |          | _              | _             | _             | -            |              |           |
| Tourism                                 |     |                    | _        |          | _              | _             | _             | _            |              |           |
|                                         | 1   |                    |          |          |                | _             | _             | _            |              |           |