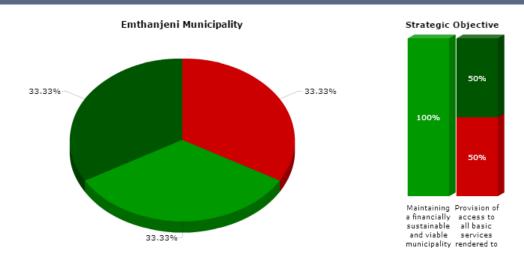

| 6 512                                                            | 82 972                                                    |

Table 10: Actual capital and operating expenditure (excluding internal transfers) per IDP strategic objective for the mid-year ending

31 December 2014

# Performance Report for the mid-year ending 31 December 2014



Graph 3: Actual operating expenditure (excluding internal transfers) for 2014/15 per strategic objective



Graph 4: Actual capital expenditure for 2014/15 per strategic objective

### Performance Report for the mid-year ending 31 December 2014

# 2. MID-YEAR PERFORMANCE AGAINST THE PERFORMANCE INDICATORS SET IN THE APPROVED TOP LAYER SDBIP FOR 2014/15

#### 2.1 OVERALL ACTUAL PERFORMANCE OF INDICATORS FOR THE MID-YEAR ENDING 31 DECEMBER 2014



Graph 5: Overall actual performance of indicators for the mid-year ending 31 December 2014

| Category                 | Colour | Explanation                 |
|--------------------------|--------|-----------------------------|
| KPI's Not Met            |        | 0% >= Actual/Target < 75%   |
| KPI's Almost Met         |        | 75% >= Actual/Target < 100% |
| KPI's Met                |        | Actual/Target = 100%        |
| KPI's Well Met           |        | 100% > Actual/Target < 150% |
| KPI's Extremely Well Met |        | Actual/Target >= 150%       |

# 2.2 ACTUAL PERFORMANCE PER STRATEGIC OBJECTIVE OF INDICATORS FOR THE MID-YEAR ENDING31 DECEMBER 2014

Detailed below is the unaudited Top Layer SDBIP for the first half of the financial year ending 31 December 2014 which measur