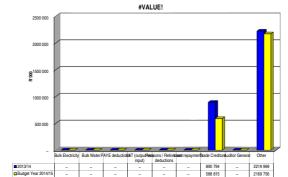

NC073 Emthanjeni - Table C2 Monthly Budget Statement - Financial Performance (standard classification) - M06 December

|                                     |     | 2013/14            |                    |                    |                | Budget Year 20 | 014/15           |                 |                 |                       |
|-------------------------------------|-----|--------------------|--------------------|--------------------|----------------|----------------|------------------|-----------------|-----------------|-----------------------|
| Description                         | Ref | Audited<br>Outcome | Original<br>Budget | Adjusted<br>Budget | Monthly actual | YearTD actual  | YearTD<br>budget | YTD<br>variance | YTD<br>variance | Full Year<br>Forecast |
| R thousands                         | 1   |                    |                    |                    |                |                |                  |                 | %               |                       |
| Revenue - Standard                  |     |                    |                    |                    |                |                |                  |                 |                 |                       |
| Governance and administration       |     | 43 567             | 42 548             | 42 548             | 1 409          | 29 801         | 21 274           | 8 527           | 40%             | 42 548                |
| Executive and council               |     | 5 436              | 3 238              | 3 238              | 65             | 3 318          | 1 619            | 1 699           | 105%            | 3 238                 |
| Budget and treasury office          |     | 38 083             | 39 235             | 39 235             | 1 335          | 26 446         | 19 618           | 6 828           | 35%             | 39 235                |
| Corporate services                  |     | 48                 | 74                 | 74                 | 9              | 37             | 37               | (0)             | -1%             | 74                    |
| Community and public safety         |     | 23 648             | 8 744              | 8 744              | 394            | 2 109          | 4 372            | (2 263)         | -52%            | 8 744                 |
| Community and social services       |     | 1 435              | 1 410              | 1 410              | 53             | 749            | 487              | 262             | 54%             | 1 410                 |
| Sport and recreation                |     | 145                | 102                | 102                | 34             | 70             | 269              | (199)           | -74%            | 102                   |
| Public safety                       |     | 21 037             | 7 196              | 7 196              | 304            | 1 270          | 3 598            | (2 328)         | -65%            | 7 196                 |
| Housing                             |     | 1 031              | 36                 | 36                 | 3              | 19             | 18               | 1               | 7%              | 36                    |
| Health                              |     | -                  | _                  | -                  | _              | -              | _                | _               |                 | _                     |
| Economic and environmental services |     | 14 819             | 14 694             | 14 694             | 1              | 714            | 7 347            | (6 632)         | -90%            | 14 694                |
| Planning and development            |     | 1 235              | 1 800              | 1 800              | _              | 700            | 900              | (200)           | -22%            | 1 800                 |
| Road transport                      |     | 13 584             | 12 894             | 12 894             | 1              | 14             | 6 447            | (6 433)         | -100%           | 12 894                |
| Environmental protection            |     | _                  | _                  | _                  | _              | _              | _                |                 |                 | _                     |
| Trading services                    |     | 116 048            | 163 455            | 163 455            | 8 021          | 67 690         | 81 728           | (14 037)        | -17%            | 163 455               |
| Electricity                         |     | 60 590             | 75 900             | 75 900             | 4 526          | 32 069         | 37 950           | (5 881)         | -15%            | 75 900                |
| Water                               |     | 25 603             | 45 961             | 45 961             | 1 587          | 13 908         | 22 980           | (9 072)         | -39%            | 45 961                |
| Waste water management              |     | 18 167             | 25 982             | 25 982             | 1 210          | 13 595         | 12 991           | 604             | 5%              | 25 982                |
| Waste management                    |     | 11 687             | 15 612             | 15 612             | 697            | 8 118          | 7 806            | 312             | 4%              | 15 612                |
| Other                               | 4   | -                  | -                  | -                  | _              | -              | -                | -               | 170             | -                     |
| Total Revenue - Standard            | 2   | 198 082            | 229 441            | 229 441            | 9 825          | 100 315        | 114 720          | (14 406)        | -13%            | 229 441               |
|                                     | _   |                    |                    |                    |                |                |                  | (*******)       |                 |                       |
| Expenditure - Standard              |     |                    |                    |                    |                |                |                  |                 |                 |                       |
| Governance and administration       |     | 44 685             | 43 503             | 43 503             | 3 169          | 17 729         | 21 733           | (4 004)         | -18%            | 43 503                |
| Executive and council               |     | 15 290             | 12 680             | 12 680             | 990            | 5 487          | 6 352            | (865)           | -14%            | 12 680                |
| Budget and treasury office          |     | 18 325             | 18 910             | 18 910             | 941            | 6 729          | 9 419            | (2 690)         | -29%            | 18 910                |
| Corporate services                  |     | 11 069             | 11 914             | 11 914             | 1 237          | 5 513          | 5 962            | (449)           | -8%             | 11 914                |
| Community and public safety         |     | 35 256             | 25 764             | 25 764             | 1 790          | 10 322         | 12 892           | (2 570)         | -20%            | 25 764                |
| Community and social services       |     | 20 439             | 10 559             | 10 559             | 723            | 3 747          | 5 072            | (1 325)         | -26%            | 10 559                |
| Sport and recreation                |     | 3 341              | 3 948              | 3 948              | 325            | 2 012          | 2 192            | (181)           | -8%             | 3 948                 |
| Public safety                       |     | 6 771              | 9 018              | 9 018              | 587            | 3 513          | 4 509            | (996)           | -22%            | 9 018                 |
| Housing                             |     | 4 630              | 2 069              | 2 069              | 156            | 1 049          | 1 035            | 14              | 1%              | 2 069                 |
| Health                              |     | 75                 | 169                | 169                | -              | 1              | 85               | (83)            | -98%            | 169                   |
| Economic and environmental services |     | 39 053             | 24 681             | 24 681             | 1 654          | 9 194          | 12 348           | (3 154)         | -26%            | 24 681                |
| Planning and development            |     | 18 450             | 9 647              | 9 647              | 617            | 3 925          | 4 831            | (906)           | -19%            | 9 647                 |
| Road transport                      |     | 20 604             | 15 034             | 15 034             | 1 038          | 5 269          | 7 517            | (2 248)         | -30%            | 15 034                |
| Environmental protection            |     | -                  | -                  | -                  | -              | -              | -                | -               |                 | -                     |
| Trading services                    |     | 144 247            | 106 811            | 106 811            | 5 831          | 44 901         | 53 405           | (8 505)         | -16%            | 106 811               |
| Electricity                         |     | 82 559             | 64 771             | 64 771             | 3 921          | 30 540         | 32 385           | (1 846)         | -6%             | 64 771                |
| Water                               |     | 32 710             | 14 979             | 14 979             | 455            | 4 202          | 7 490            | (3 287)         | -44%            | 14 979                |
| Waste water management              |     | 15 771             | 12 298             | 12 298             | 560            | 4 138          | 6 149            | (2 011)         | -33%            | 12 298                |
| Waste management                    |     | 13 206             | 14 763             | 14 763             | 896            | 6 020          | 7 381            | (1 361)         | -18%            | 14 763                |
| Other                               |     | 1 621              | 907                | 907                | 142            | 825            | 454              | 372             | 82%             | 907                   |
| Total Expenditure - Standard        | 3   | 264 862            | 201 667            | 201 667            | 12 586         | 82 971         | 100 832          | (17 861)        | -18%            | 201 667               |
| Surplus/ (Deficit) for the year     |     | (66 781)           | 27 774             | 27 774             | (2 761)        | 17 344         | 13 888           | 3 455           | 25%             | 27 774                |

NC073 Emthanjeni - Table C2 Monthly Budget Statement - Financial Performance (standard classification) - M06 December

| Description                             | Ref | 2013/14<br>Audited | Original | Adjusted |                |               | ear 2014/15   |              |              | Full Year |
|-----------------------------------------|-----|--------------------|----------|----------|----------------|---------------|---------------|--------------|--------------|-----------|
| 2000-                                   |     | Outcome            | Budget   | Budget   | Monthly actual | YearTD actual | YearTD budget | YTD variance | YTD variance | Forecast  |
| t thousands                             | 1   |                    |          |          |                |               |               |              | %            |           |
| levenue - Standard                      |     |                    |          |          |                |               |               |              |              |           |
| Municipal governance and administration |     | 43 567             | 42 548   | 42 548   | 1 409          | 29 801        | 21 274        | 8 527        | 40%          | 42 54     |
| Executive and council                   |     | 5 436              | 3 238    | 3 238    | 65             | 3 318         | 1 619         | 1 699        | 0            | 3 23      |
| Mayor and Council                       |     | 4 671              | 2 818    | 2 818    | 65             | 3 012         | 1 409         | 1 603        | 0            | 2 81      |
| Municipal Manager                       |     | 765                | 420      | 420      | -              | 306           | 210           | 96           | 0            | 42        |
| Budget and treasury office              |     | 38 083             | 39 235   | 39 235   | 1 335          | 26 446        | 19 618        | 6 828        | 0            | 39 23     |
| Corporate services                      |     | 48                 | 74       | 74       | 9              | 37            | 37            | (0)          | (0)          | 7         |
| Human Resources                         |     | _                  | _        | _        | _              | _             | _             | _            | (-)          | _         |
| Information Technology                  |     | _                  | _        | _        | _              | _             | _             | _            |              | _         |
| Property Services                       |     |                    |          |          |                |               |               | (0)          | (0)          | -         |
| Other Admin                             |     | 48                 | 74       | 74       | 9              | 37            | 37            | (0)          | (0)          | 7         |
|                                         |     | -                  | -        | -        | -              | -             | -             | -            |              |           |
| Community and public safety             |     | 23 648             | 8 744    | 8 744    | 394            | 2 109         | 4 372         | (2 263)      | (0)          | 8 74      |
| Community and social services           |     | 1 435              | 1 410    | 1 410    | 53             | 749           | 487           | 262          | 0            | 1 41      |
| Libraries and Archives                  |     | 727                | 794      | 794      | 1              | 387           | 179           | 209          | 0            | 79        |
| Museums & Art Galleries etc             |     | -                  | _        | _        | _              | _             | _             | _            |              | -         |
| Community halls and Facilities          |     | 451                | 297      | 297      | 34             | 229           | 148           | 81           | 0            | 29        |
| Cemeteries & Crematoriums               |     | 257                | 320      | 320      | 18             | 133           | 160           | (27)         | (0)          | 32        |
| Child Care                              |     | 201                | 320      |          |                | 100           | 100           | (21)         | (0)          | 32        |
|                                         |     | _                  | _        | _        | _              | _             | _             | _            |              | _         |
| Aged Care                               |     | -                  | _        | _        | _              | _             | _             | _            |              | -         |
| Other Community                         |     | -                  | -        | -        | -              | -             | -             | -            |              | -         |
| Other Social                            |     | -                  | -        | -        | -              | -             | -             | -            |              | -         |
| Sport and recreation                    |     | 145                | 102      | 102      | 34             | 70            | 269           | (199)        | (0)          | 10        |
| Public safety                           |     | 21 037             | 7 196    | 7 196    | 304            | 1 270         | 3 598         | (2 328)      | (0)          | 7 19      |
| Police                                  |     |                    | _        |          | _              | _             | _             |              |              |           |
| Fire                                    |     |                    |          |          | _              |               |               |              |              |           |
| Civil Defence                           |     |                    | _        |          |                | _             | _             | _            |              |           |
|                                         |     |                    | -        |          | -              | _             | _             | _            |              |           |
| Street Lighting                         |     |                    | -        | -        | -              | -             | -             | -            |              |           |
| Other                                   |     | 21 037             | 7 196    | 7 196    | 304            | 1 270         | 3 598         | (2 328)      | (0)          | 7 1       |
| Housing                                 |     | 1 031              | 36       | 36       | 3              | 19            | 18            | 1            | 0            |           |
| Health                                  |     | _                  | _        | _        | _              | -             | -             | _            |              |           |
| Clinics                                 |     |                    | _        |          | _              | _             | _             | _            |              |           |
| Ambulance                               |     |                    |          |          |                |               |               |              |              |           |
|                                         |     |                    | -        |          | -              | -             | -             | _            |              |           |
| Other                                   |     |                    | -        |          | -              | -             | -             | -            |              |           |
| Economic and environmental services     |     | 14 819             | 14 694   | 14 694   | 1              | 714           | 7 347         | (6 632)      | (0)          | 14 69     |
| Planning and development                |     | 1 235              | 1 800    | 1 800    | -              | 700           | 900           | (200)        | (0)          | 18        |
| Economic Development/Planning           |     | 12                 | 800      | 800      | (700)          | -             | 400           | (400)        | (0)          | 8         |
| Town Planning/Building enforcement      |     |                    |          |          |                |               |               |              |              |           |
|                                         |     | 1 222              | 1 000    | 1 000    | 700            | 700           | 500           | 200          | 0            | 1 00      |
| Licensing & Regulation                  |     |                    | _        | _        | -              | -             | -             | _            |              |           |
| Road transport                          |     | 13 584             | 12 894   | 12 894   | 1              | 14            | 6 447         | (6 433)      | (0)          | 12 8      |
| Roads                                   |     | 12 744             | 11 826   | 11 826   | 1              | 14            | 5 913         | (5 899)      | (0)          | 11 8      |
| Public Buses                            |     | 12 / 44            | 11 020   | 11 020   | · ·            | 14            | 3 3 10        |              | (0)          | 110       |
|                                         |     | -                  | _        | _        | _              | _             | _             | -            |              |           |
| Parking Garages                         |     | -                  | -        | _        | -              | -             | -             | -            |              |           |
| Vehicle Licensing and Testing           |     | 840                | 1 067    | 1 067    | -              | -             | 534           | (534)        | (0)          | 10        |
| Other                                   |     | -                  | -        | -        | -              | -             | -             | -            |              |           |
| Environmental protection                |     | -                  | -        | -        | -              | ı             | ı             | -            |              |           |
| Pollution Control                       |     |                    | _        |          | _              | _             | _             | _            |              |           |
| Biodiversity & Landscape                |     |                    | _        |          | _              | _             | _             | _            |              |           |
| Other                                   |     |                    | _        |          | _              |               | _             | _            |              |           |
|                                         |     | 440.040            |          | 100.155  |                | -             |               |              | (0)          | 400.4     |
| Trading services                        |     | 116 048            | 163 455  | 163 455  | 8 021          | 67 690        | 81 728        | (14 037)     | (0)          | 163 4     |
| Electricity                             |     | 60 590             | 75 900   | 75 900   | 4 526          | 32 069        | 37 950        | (5 881)      | (0)          | 75 9      |
| Electricity Distribution                |     | 60 590             | 75 900   | 75 900   | 4 526          | 32 069        | 37 950        | (5 881)      | (0)          | 75 9      |
| Electricity Generation                  |     |                    | -        |          | _              | -             | -             | -            |              |           |
| Water                                   |     | 25 603             | 45 961   | 45 961   | 1 587          | 13 908        | 22 980        | (9 072)      | (0)          | 45 9      |
| Water Distribution                      |     | 25 603             | 45 961   | 45 961   | 1 587          | 13 908        | 22 980        | (9 072)      | (0)          | 45 9      |
| Water Storage                           |     | 25 005             | 45 501   | 70 001   | 1 307          | 13 300        |               | (9 072)      | (0)          | 73 3      |
| •                                       |     | 40.00              |          |          |                |               | -             |              |              |           |
| Waste water management                  |     | 18 167             | 25 982   | 25 982   | 1 210          | 13 595        | 12 991        | 604          | 0            | 25 9      |
| Sewerage                                |     | 18 167             | 25 982   | 25 982   | 1 210          | 13 595        | 12 991        | 604          | 0            | 25 9      |
| Storm Water Management                  |     |                    | -        |          | -              | -             | -             | -            |              |           |
| Public Toilets                          |     |                    |          |          | -              | _             | _             | -            |              |           |
| Waste management                        |     | 11 687             | 15 612   | 15 612   | 697            | 8 118         | 7 806         | 312          | 0            | 15 6      |
| Solid Waste                             |     |                    |          |          |                |               |               |              | 0            |           |
|                                         |     | 11 687             | 15 612   | 15 612   | 697            | 8 118         | 7 806         | 312          | 0            | 15 6      |
| Other                                   |     | -                  | -        | -        | -              | -             | -             | -            |              |           |
| Air Transport                           |     |                    | -        |          | -              | -             | -             | -            |              |           |
| Abattoirs                               |     |                    | _        |          | _              | _             | _             | -            |              |           |
| Tourism                                 |     |                    | _        |          | _              | _             | _             | _            |              |           |
|                                         | 1   |                    |          |          |                | _             | _             | _            |              |           |