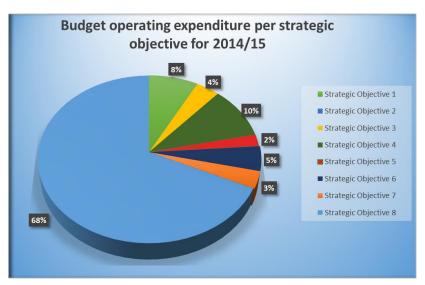

| 9 473                 |
| 7 | Promote the equitable creation and distribution of wealth in the Emthanjeni municipal area                                                                 | 746            | 6 758                 |
| 8 | Provision of access to all basic services rendered to residents within available resources                                                                 | 38 071         | 137 299               |
|   | Total                                                                                                                                                      | 40 589         | 137 299               |

Table 9: Budgeted capital and operating expenditure (excluding internal transfers) per IDP strategic objective for the mid-year ending 31 December 2014



 ${\it Graph 1:} \quad {\it Budget operating expenditure per strategic objective for 2014/15}$ 

### Performance Report for the mid-year ending 31 December 2014



Graph 2: Budget capital expenditure per strategic objective for 2014/15

The table below provide an analysis of the actual spending per strategic objective for the mid-year ending 31 December 2014

|   | Municipal Strategic Objective                                                                                                                              | Actual Capital<br>Expenditure as at 31<br>December 2014<br>R'000 | Actual Operating Expenditure as at 31 December 2014 R'000 |
|---|---------------------------------------------------------------------------------------------------------------------------------------------