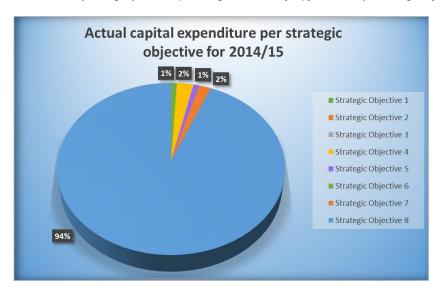

| 6 107                                                            | 56 487                                                    |
|   | Total                                                                                                                                                      | 6 512                                                            | 82 972                                                    |

Table 10: Actual capital and operating expenditure (excluding internal transfers) per IDP strategic objective for the mid-year ending

31 December 2014

# Performance Report for the mid-year ending 31 December 2014



Graph 3: Actual operating expenditure (excluding internal transfers) for 2014/15 per strategic objective



Graph 4: Actual capital expenditure for 2014/15 per strategic objective

### Performance Report for the mid-year ending 31 December 2014

# 2. MID-YEAR PERFORMANCE AGAINST THE PERFORMANCE INDICATORS SET IN THE APPROVED TOP LAYER SDBIP FOR 2014/15

#### 2.1 OVERALL ACTUAL PERFORMANCE OF INDICATORS FOR THE MID-YEAR ENDING 31 DECEMBER 2014



Graph 5: Overall actual performance of indicators for the mid-year ending 31 December 2014

| Category                 | Colour | Explanation                 |
|--------------------------|--------|-----------------------------|
| KPI's Not Met            |        | 0% >= Actual/Target < 75%   |
| KPI's Almost Met         |        | 75% >= Actual/Target < 100% |
| KPI's Met                |        | Actual/Target = 100%        |
| KPI's Well Met