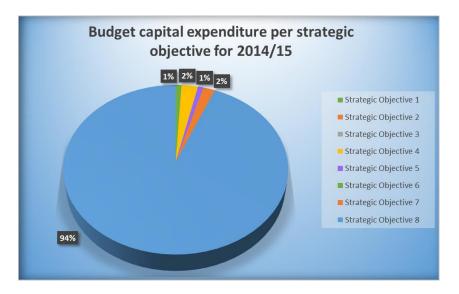

| 746            | 6 758                 |
| 8 | Provision of access to all basic services rendered to residents within available resources                                                                 | 38 071         | 137 299               |
|   | Total                                                                                                                                                      | 40 589         | 137 299               |

Table 9: Budgeted capital and operating expenditure (excluding internal transfers) per IDP strategic objective for the mid-year ending 31 December 2014



 ${\it Graph 1:} \quad {\it Budget operating expenditure per strategic objective for 2014/15}$ 

### Performance Report for the mid-year ending 31 December 2014



Graph 2: Budget capital expenditure per strategic objective for 2014/15

The table below provide an analysis of the actual spending per strategic objective for the mid-year ending 31 December 2014

|   | Municipal Strategic Objective                                                                                                                              | Actual Capital<br>Expenditure as at 31<br>December 2014<br>R'000 | Actual Operating Expenditure as at 31 December 2014 R'000 |
|---|------------------------------------------------------------------------------------------------------------------------------------------------------------|------------------------------------------------------------------|-----------------------------------------------------------|
| 1 | Contribute to