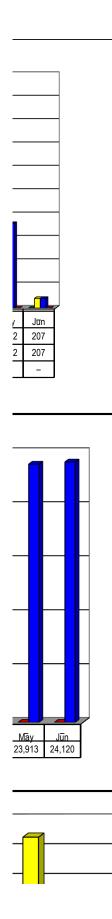

|                 |
|                     |                     |            |                    |             |            |        |                    |                 |
|                     | Bulk<br>Electricity | Bulk Water | PAYE<br>deductions | VAT (output | Pensions / | Loan   | Trade<br>Creditors | Auditc<br>Gener |
| ■2011/12            |                     | -          | -                  | –           | deductions | –<br>– | 730                | -               |
| Budget Year 2012/13 | -                   | -          | -                  | -           | -          | -      | 8                  | -               |
|                     |                     |            |                    |             |            |        |                    |                 |