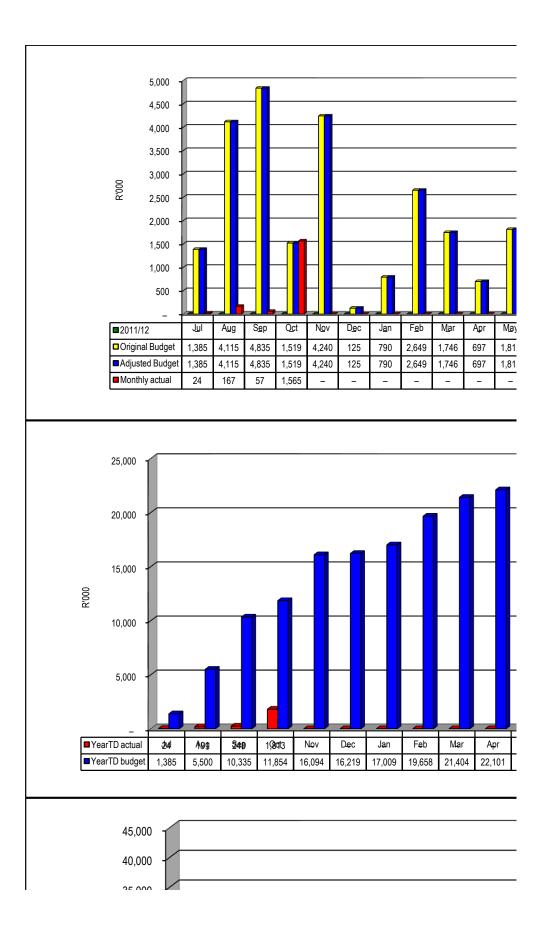

|       |                   |                   |                     |                 |                   |            |
|------------------|-----------------------|-------|-------------------|-------------------|---------------------|-----------------|-------------------|------------|
|                  | Bulk Electricity Bulk | Water | PAYE deduction VA | T (output les Pen | isions / Retii Loai | n repaymen Trac | le Creditors Audi | tor Genera |
| 2011/12          | -                     | -     | -                 | -                 | -                   | -               | 730               | -          |
| Budget Year 2012 | -                     | -     | -                 | -                 | -                   | -               | 8                 | -          |





| 800 -               |                     |            |                    |             |            |        |                    |                 |
|---------------------|---------------------|------------|--------------------|-------------|------------|--------|--------------------|-----------------|
| 600 -               |                     |            |                    |             |            |        |                    |                 |
| 400 -               |                     |            |                    |             |            |        |                    |                 |
| 200 -               |                     |            |                    |             |            |        |                    |                 |
|