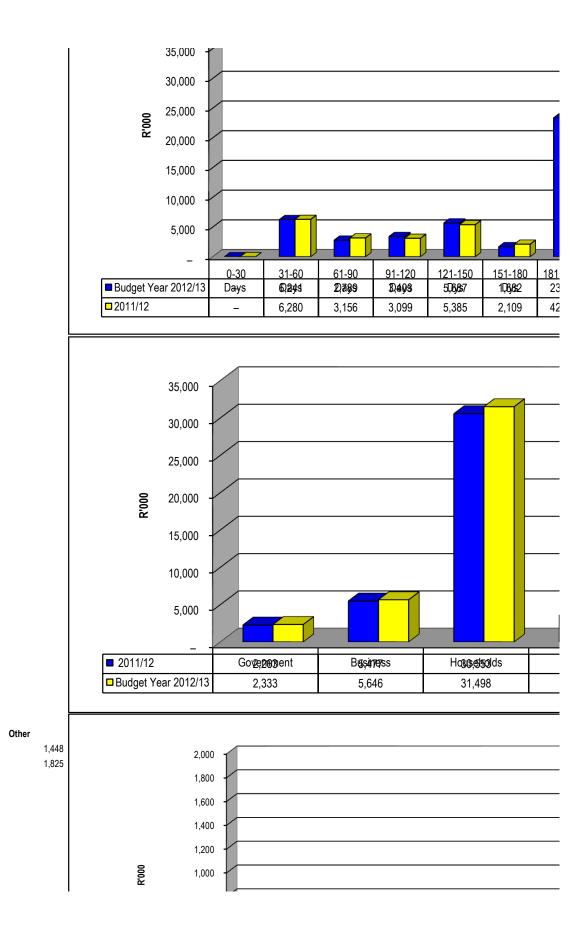

|       |                   |                   |                     |                 |                   |            |
|------------------|-----------------------|-------|-------------------|-------------------|---------------------|-----------------|-------------------|------------|
|                  | Bulk Electricity Bulk | Water | PAYE deduction VA | T (output les Pen | isions / Retii Loai | n repaymen Trac | le Creditors Audi | tor Genera |
| 2011/12          | -                     | -     | -                 | -                 | -                   | -               | 730               | -          |
| Budget Year 2012 | -                     | -     | -                 | -                 | -                   | -               | 8                 | -          |





| 800 -               |                     |            |                    |             |            |        |                    |                 |
|---------------------|---------------------|------------|--------------------|-------------|------------|--------|--------------------|-----------------|
| 600 -               |                     |            |                    |             |            |        |                    |                 |
| 400 -               |                     |            |                    |             |            |        |                    |                 |
| 200 -               |                     |            |                    |             |            |        |                    |                 |
|                     |