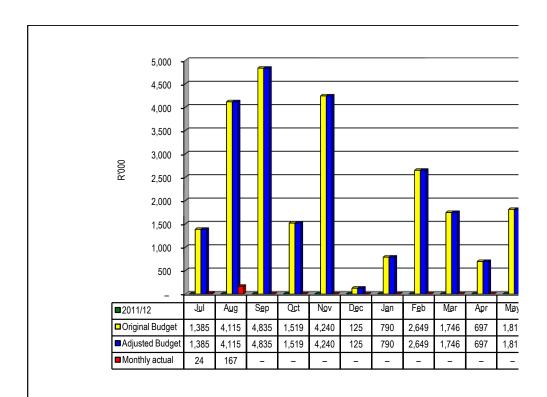

NC073 Emthanjeni - Table C1 Monthly Budget Statement Summary - M02 August

|                                                                   | 2011/12            |                    |                    | ,                     | Budget Year 2 | 2012/13          |                    |                    |                          |
|-------------------------------------------------------------------|--------------------|--------------------|--------------------|-----------------------|---------------|------------------|--------------------|--------------------|--------------------------|
| Description                                                       | Audited<br>Outcome | Original<br>Budget | Adjusted<br>Budget | Monthly<br>actual     | YearTD actual | YearTD<br>budget | YTD<br>variance    | YTD<br>variance    | Full Year<br>Forecast    |
| R thousands                                                       |                    |                    |                    |                       |               |                  |                    | %                  |                          |
| Financial Performance                                             |                    | 40.207             |                    | 0.000                 | 0.500         | 2.000            | F F00              | 4700/              | 40.207                   |
| Property rates                                                    | -                  | 18,397             | -                  | 2,220                 | 8,566         | 3,066            | 5,500              | 179%<br>-21%       | 18,397                   |
| Service charges                                                   | _                  | 79,982             | -                  | 4,298                 | 10,564        | 13,330           | (2,767)            |                    | 79,982                   |
| Investment revenue                                                | _                  | 1,475              | -                  | 526                   | 664           | 246              | 418                | 170%               | 1,475                    |
| Transfers recognised - operational                                | _                  | 39,306             | -                  | 900                   | 16,431        | 6,551            | 9,880              | 151%               | 39,306                   |
| Other own revenue  Total Revenue (excluding capital transfers and | -                  | 26,498             | -                  | 1,281<br><b>9,225</b> | 3,011         | 4,416            | (1,405)            | -32%<br><b>42%</b> | 26,498                   |
| contributions)                                                    | -                  | 165,658            | -                  | 9,223                 | 39,236        | 27,610           | 11,627             | 42%                | 165,658                  |
| Employee costs                                                    | _                  | 53,434             | _                  | 4,176                 | 8,121         | 8,909            | (787)              | -9%                | 53,434                   |
| Remuneration of Councillors                                       | _                  | 3,503              |                    | 284                   | 568           | 580              | (12)               | -2%                | 3,503                    |
| Depreciation & asset impairment                                   | _                  | 7,924              |                    | 204                   | _             | 1,321            | (1,321)            | -100%              | 7,924                    |
| Finance charges                                                   | _                  | 1,121              |                    | 62                    | 126           | 125              | (1,321)            | 1%                 | 1,121                    |
| Materials and bulk purchases                                      |                    | 49,159             |                    | 5,509                 | 10,583        | 6,357            | 4,226              | 66%                | 49,159                   |
| Transfers and grants                                              |                    | 12,630             | -                  | 2,602                 | 3,439         | 4,795            |                    | 00 /6              | 12,630                   |
| Other expenditure                                                 |                    | 39,808             | _                  | 3,378                 | 5,048         | 9,792            | (1,356)<br>(4,743) | -48%               | 39,808                   |
| Total Expenditure                                                 |                    | 167,579            | -                  | 16,012                | 27,886        | 31,879           | (3,993)            | -40%               | 167,579                  |
|                                                                   | -                  | -                  | -                  |                       | -             |                  |                    |                    |                          |
| Surplus/(Deficit)                                                 | -                  | (1,921)            | -                  | (6,787)               |               | (4,269)          | 15,620             | -366%              | (1,921                   |
| Transfers recognised - capital                                    | -                  | 16,141             | -                  | _                     | 2,690         | 3,000            | (310)              | -10%               | 16,141                   |
| Contributions & Contributed assets                                | _                  | - 44 220           | -                  | (C 707)               | 44.040        | - (4.000)        | 45 240             | -1206%             | 44 220                   |
| Surplus/(Deficit) after capital transfers & contributions         | _                  | 14,220             | -                  | (6,787)               | 14,040        | (1,269)          | 15,310             | -1206%             | 14,220                   |
| Share of surplus/ (deficit) of associate                          | -                  | _                  | -                  | _                     | _             | _                | -                  |                    | -                        |
| Surplus/ (Deficit) for the year                                   | _                  | 14,220             | -                  | (6,787)               | 14,040        | (1,269)          | 15,310             | -1206%             | 14,220                   |
| Capital expenditure & funds sources                               |                    |                    |                    |                       |               |                  |                    |                    |                          |
| Capital expenditure                                               | _                  | 24,120             | _                  | 1,843                 | 195           | 1,370            | (1,175)            | -86%               | 24,120                   |
| Capital transfers recognised                                      | _                  | 16,141             | -                  | 1,676                 | _             | _                | _                  |                    | 16,141                   |
| Public contributions & donations                                  | _                  | _                  | _                  | _                     | _             | _                | _                  |                    | _                        |
| Borrowing                                                         | _                  | _                  | _                  | _                     | _             | _                | _                  |                    | _                        |
| Internally generated funds                                        | _                  | 7,979              | _                  | 167                   | 191           | 1,330            | (1,139)            | -86%               | 7,979                    |
| Total sources of capital funds                                    | _                  | 24,120             | -                  | 1,843                 | 191           | 1,330            | (1,139)            | -86%               | 24,120                   |
| Financial position                                                |                    |                    |                    |                       |               |                  |                    |                    |                          |
| Total current assets                                              | _                  | 71,981             | _                  |                       | 84,786        |                  |                    |                    | 71,981                   |
|                                                                   |                    |                    |                    |                       | 1,062,818     |                  |                    |                    |                          |
| Total non current assets Total current liabilities                | _                  | 828,660<br>16,376  | _                  |                       | 61,890        |                  |                    |                    | 828,660<br>16,376        |
| Total current liabilities  Total non current liabilities          | _                  | 40,379             | _                  |                       | 8,394         |                  |                    |                    | 40,379                   |
| Community wealth/Equity                                           | _                  | 843,886            | -                  |                       | 1,077,319     |                  |                    |                    | 40,379<br><b>843,886</b> |
|                                                                   |                    | 370,000            | _                  |                       | 1,011,010     |                  |                    |                    | J-10,000                 |
| Cash flows                                                        |                    |                    |                    | /a ac=-               |               |                  |                    | 60-00              |                          |
| Net cash from (used) operating                                    | -                  | 30,750             | -                  | (8,067)               |               | 11,676           | 34,444             | 295%               | 30,750                   |
| Net cash from (used) investing                                    | _                  | (23,998)           | -                  | (165)                 |               | (1,329)          | 1,550              | -117%              | (23,998                  |
| Net cash from (used) financing                                    | -                  | (2,245)            | -                  | (117)                 |               | (129)            | 23                 | -18%               | (2,245                   |
| Cash/cash equivalents at the month/year end                       | -                  | 10,458             | ı                  | -                     | 52,185        | 16,168           | 36,017             | 223%               | 10,458                   |
| Debtors & creditors analysis                                      | 0-30 Days          | 31-60 Days         | 61-90 Days         | 91-120 Days           | 121-150 Dys   | 151-180 Dys      | 181 Dys-1<br>Yr    | Over 1Yr           | Total                    |
| Debtors Age Analysis                                              |                    |                    |                    |                       |               |                  |                    |                    |                          |
| Total By Revenue Source                                           | _                  | 7,691              | 7,621              | 2,124                 | 672           | 636              | 23,170             | _                  | 41,913                   |
| Creditors Age Analysis                                            |                    | ,                  | ,-                 | '                     |               |                  |                    |                    | ,                        |
| Total Creditors                                                   | 9,190              | 157                | _                  | _                     | _             | _                | _                  | _                  | 9,347                    |
|                                                                   | 1                  | 1                  |                    | I                     | 1             | I                | l                  | 1                  | - /                      |