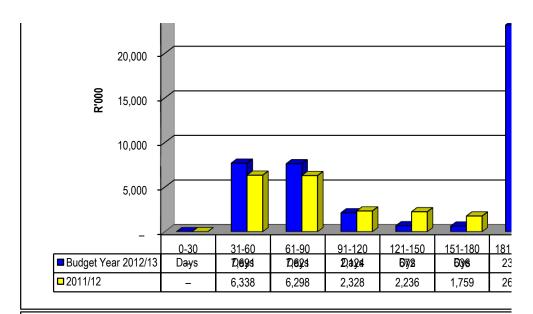

NC073 Emthanjeni - Table C1 Monthly Budget Statement Summary - M02 August

|                                                                   | 2011/12            |                    |                    | ,                     | Budget Year 2 | 2012/13          |                    |                    |                          |
|-------------------------------------------------------------------|--------------------|--------------------|--------------------|-----------------------|---------------|------------------|--------------------|--------------------|--------------------------|
| Description                                                       | Audited<br>Outcome | Original<br>Budget | Adjusted<br>Budget | Monthly<br>actual     | YearTD actual | YearTD<br>budget | YTD<br>variance    | YTD<br>variance    | Full Year<br>Forecast    |
| R thousands                                                       |                    |                    |                    |                       |               |                  |                    | %                  |                          |
| Financial Performance                                             |                    | 40.207             |                    | 0.000                 | 0.500         | 2.000            | F F00              | 4700/              | 40.207                   |
| Property rates                                                    | -                  | 18,397             | -                  | 2,220                 | 8,566         | 3,066            | 5,500              | 179%<br>-21%       | 18,397                   |
| Service charges                                                   | _                  | 79,982             | -                  | 4,298                 | 10,564        | 13,330           | (2,767)            |                    | 79,982                   |
| Investment revenue                                                | _                  | 1,475              | -                  | 526                   | 664           | 246              | 418                | 170%               | 1,475                    |
| Transfers recognised - operational                                | _                  | 39,306             | -                  | 900                   | 16,431        | 6,551            | 9,880              | 151%               | 39,306                   |
| Other own revenue  Total Revenue (excluding capital transfers and | -                  | 26,498             | -                  | 1,281<br><b>9,225</b> | 3,011         | 4,416            | (1,405)            | -32%<br><b>42%</b> | 26,498                   |
| contributions)                                                    | -                  | 165,658            | -                  | 9,223                 | 39,236        | 27,610           | 11,627             | 42%                | 165,658                  |
| Employee costs                                                    | _                  | 53,434             | _                  | 4,176                 | 8,121         | 8,909            | (787)              | -9%                | 53,434                   |
| Remuneration of Councillors                                       | _                  | 3,503              |                    | 284                   | 568           | 580              | (12)               | -2%                | 3,503                    |
| Depreciation & asset impairment                                   | _                  | 7,924              |                    | 204                   | _             | 1,321            | (1,321)            | -100%              | 7,924                    |
| Finance charges                                                   | _                  | 1,121              |                    | 62                    | 126           | 125              | (1,321)            | 1%                 | 1,121                    |
| Materials and bulk purchases                                      |                    | 49,159             |                    | 5,509                 | 10,583        | 6,357            | 4,226              | 66%                | 49,159                   |
| Transfers and grants                                              |                    | 12,630             | -                  | 2,602                 | 3,439         | 4,795            |                    | 00 /6              | 12,630                   |
| Other expenditure                                                 |                    | 39,808             | _                  | 3,378                 | 5,048         | 9,792            | (1,356)<br>(4,743) | -48%               | 39,808                   |
| Total Expenditure                                                 |                    | 167,579            | -                  | 16,012                | 27,886        | 31,879           | (3,993)            | -40%               | 167,579                  |
|                                                                   | -                  | -                  | -                  |                       | -             |                  |                    |                    |                          |
| Surplus/(Deficit)                                                 | -                  | (1,921)            | -                  | (6,787)               |               | (4,269)          | 15,620             | -366%              | (1,921                   |
| Transfers recognised - capital                                    | -                  | 16,141             | -                  | _                     | 2,690         | 3,000            | (310)              | -10%               | 16,141                   |
| Contributions & Contributed assets                                | _                  | - 44 220           | -                  | (C 707)               | 44.040        | - (4.000)        | 45 240             | -1206%             | 44 220                   |
| Surplus/(Deficit) after capital transfers & contributions         | _                  | 14,220             | -                  | (6,787)               | 14,040        | (1,269)          | 15,310             | -1206%             | 14,220                   |
| Share of surplus/ (deficit) of associate                          | -                  | _                  | -                  | _                     | _             | _                | -                  |                    | -                        |
| Surplus/ (Deficit) for the year                                   | _                  | 14,220             | -                  | (6,787)               | 14,040        | (1,269)          | 15,310             | -1206%             | 14,220                   |
| Capital expenditure & funds sources                               |                    |                    |                    |                       |               |                  |                    |                    |                          |
| Capital expenditure                                               | _                  | 24,120             | _                  | 1,843                 | 195           | 1,370            | (1,175)            | -86%               | 24,120                   |
| Capital transfers recognised                                      | _                  | 16,141             | -                  | 1,676                 | _             | _                | _                  |                    | 16,141                   |
| Public contributions & donations                                  | _                  | _                  | _                  | _                     | _             | _                | _                  |                    | _                        |
| Borrowing                                                         | _                  | _                  | _                  | _                     | _             | _                | _                  |                    | _                        |
| Internally generated funds                                        | _                  | 7,979              | _                  | 167                   | 191           | 1,330            | (1,139)            | -86%               | 7,979                    |
| Total sources of capital funds                                    | _                  | 24,120             | -                  | 1,843                 | 191           | 1,330            | (1,139)            | -86%               | 24,120                   |
| Financial position                                                |                    |                    |                    |                       |               |                  |                    |                    |                          |
| Total current assets                                              | _                  | 71,981             | _                  |                       | 84,786        |                  |                    |                    | 71,981                   |
|                                                                   |                    |                    |                    |                       | 1,062,818     |                  |                    |                    |                          |
| Total non current assets Total current liabilities                | _                  | 828,660<br>16,376  | _                  |                       | 61,890        |                  |                    |                    | 828,660<br>16,376        |
| Total current liabilities  Total non current liabilities          | _                  | 40,379             | _                  |                       | 8,394         |                  |                    |                    | 40,379                   |
| Community wealth/Equity                                           | _                  | 843,886            | -                  |                       | 1,077,319     |                  |                    |                    | 40,379<br><b>843,886</b> |
|                                                                   |                    | 370,000            | _                  |                       | 1,011,010     |                  |                    |                    | J-10,000                 |
| Cash flows                                                        |                    |                    |                    | /a ac=-               |               |                  |                    | 60-00              |                          |
| Net cash from (used) operating                                    | -                  | 30,750             | -                  | (8,067)               |               | 11,676           | 34,444             | 295%               | 30,750                   |
| Net cash from (used) investing                                    | _                  | (23,998)           | -                  | (165)                 |               | (1,329)          | 1,550              | -117%              | (23,998                  |
| Net cash from (used) financing                                    | -                  | (2,245)            | -                  | (117)                 |               | (129)            | 23                 | -18%               | (2,245                   |
| Cash/cash equivalents at the month/year end                       | -                  | 10,458             | ı                  | -                     | 52,185        | 16,168           | 36,017             | 223%               | 10,458                   |
| Debtors & creditors analysis                                      | 0-30 Days          | 31-60 Days         | 61-90 Days         | 91-120 Days           | 121-150 Dys   | 151-180 Dys      | 181 Dys-1<br>Yr    | Over 1Yr           | Total                    |
| Debtors Age Analysis                                              |                    |                    |                    |                       |               |                  |                    |                    |                          |
| Total By Revenue Source                                           | _                  | 7,691              | 7,621              | 2,124                 | 672           | 636              | 23,170             | _                  | 41,913                   |
| Creditors Age Analysis                                            |                    | ,                  | ,-                 | '                     |               |                  |                    |                    | ,                        |
| Total Creditors                                                   | 9,190              | 157                | _                  | _                     | _             | _                | _                  | _                  | 9,347                    |
|                                                                   | 1                  | 1                  |                    | I                     | 1             | I                | l                  | 1                  | - /                      |