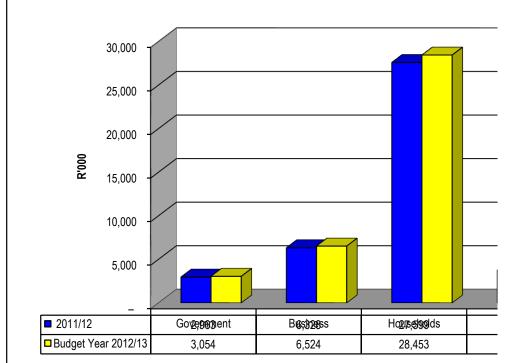

NC073 Emthanjeni - Table C1 Monthly Budget Statement Summary - M02 August

|                                                                   | 2011/12            |                    |                    | ,                     | Budget Year 2 | 2012/13          |                    |                    |                          |
|-------------------------------------------------------------------|--------------------|--------------------|--------------------|-----------------------|---------------|------------------|--------------------|--------------------|--------------------------|
| Description                                                       | Audited<br>Outcome | Original<br>Budget | Adjusted<br>Budget | Monthly<br>actual     | YearTD actual | YearTD<br>budget | YTD<br>variance    | YTD<br>variance    | Full Year<br>Forecast    |
| R thousands                                                       |                    |                    |                    |                       |               |                  |                    | %                  |                          |
| Financial Performance                                             |                    | 40.207             |                    | 0.000                 | 0.500         | 2.000            | F F00              | 4700/              | 40.207                   |
| Property rates                                                    | -                  | 18,397             | -                  | 2,220                 | 8,566         | 3,066            | 5,500              | 179%<br>-21%       | 18,397                   |
| Service charges                                                   | _                  | 79,982             | -                  | 4,298                 | 10,564        | 13,330           | (2,767)            |                    | 79,982                   |
| Investment revenue                                                | _                  | 1,475              | -                  | 526                   | 664           | 246              | 418                | 170%               | 1,475                    |
| Transfers recognised - operational                                | _                  | 39,306             | -                  | 900                   | 16,431        | 6,551            | 9,880              | 151%               | 39,306                   |
| Other own revenue  Total Revenue (excluding capital transfers and | -                  | 26,498             | -                  | 1,281<br><b>9,225</b> | 3,011         | 4,416            | (1,405)            | -32%<br><b>42%</b> | 26,498                   |
| contributions)                                                    | -                  | 165,658            | -                  | 9,223                 | 39,236        | 27,610           | 11,627             | 42%                | 165,658                  |
| Employee costs                                                    | _                  | 53,434             | _                  | 4,176                 | 8,121         | 8,909            | (787)              | -9%                | 53,434                   |
| Remuneration of Councillors                                       | _                  | 3,503              |                    | 284                   | 568           | 580              | (12)               | -2%                | 3,503                    |
| Depreciation & asset impairment                                   | _                  | 7,924              |                    | 204                   | _             | 1,321            | (1,321)            | -100%              | 7,924                    |
| Finance charges                                                   | _                  | 1,121              |                    | 62                    | 126           | 125              | (1,321)            | 1%                 | 1,121                    |
| Materials and bulk purchases                                      |                    | 49,159             |                    | 5,509                 | 10,583        | 6,357            | 4,226              | 66%                | 49,159                   |
| Transfers and grants                                              |                    | 12,630             | -                  | 2,602                 | 3,439         | 4,795            |                    | 00 /6              | 12,630                   |
| Other expenditure                                                 |                    | 39,808             | _                  | 3,378                 | 5,048         | 9,792            | (1,356)<br>(4,743) | -48%               | 39,808                   |
| Total Expenditure                                                 |                    | 167,579            | -                  | 16,012                | 27,886        | 31,879           | (3,993)            | -40%               | 167,579                  |
|                                                                   | -                  | -                  | -                  |                       | -             |                  |                    |                    |                          |
| Surplus/(Deficit)                                                 | -                  | (1,921)            | -                  | (6,787)               |               | (4,269)          | 15,620             | -366%              | (1,921                   |
| Transfers recognised - capital                                    | -                  | 16,141             | -                  | _                     | 2,690         | 3,000            | (310)              | -10%               | 16,141                   |
| Contributions & Contributed assets                                | _                  | - 44 220           | -                  | (C 707)               | 44.040        | - (4.000)        | 45 240             | -1206%             | 44 220                   |
| Surplus/(Deficit) after capital transfers & contributions         | _                  | 14,220             | -                  | (6,787)               | 14,040        | (1,269)          | 15,310             | -1206%             | 14,220                   |
| Share of surplus/ (deficit) of associate                          | -                  | _                  | -                  | _                     | _             | _                | -                  |                    | -                        |
| Surplus/ (Deficit) for the year                                   | _                  | 14,220             | -                  | (6,787)               | 14,040        | (1,269)          | 15,310             | -1206%             | 14,220                   |
| Capital expenditure & funds sources                               |                    |                    |                    |                       |               |                  |                    |                    |                          |
| Capital expenditure                                               | _                  | 24,120             | _                  | 1,843                 | 195           | 1,370            | (1,175)            | -86%               | 24,120                   |
| Capital transfers recognised                                      | _                  | 16,141             | -                  | 1,676                 | _             | _                | _                  |                    | 16,141                   |
| Public contributions & donations                                  | _                  | _                  | _                  | _                     | _             | _                | _                  |                    | _                        |
| Borrowing                                                         | _                  | _                  | _                  | _                     | _             | _                | _                  |                    | _                        |
| Internally generated funds                                        | _                  | 7,979              | _                  | 167                   | 191           | 1,330            | (1,139)            | -86%               | 7,979                    |
| Total sources of capital funds                                    | _                  | 24,120             | -                  | 1,843                 | 191           | 1,330            | (1,139)            | -86%               | 24,120                   |
| Financial position                                                |                    |                    |                    |                       |               |                  |                    |                    |                          |
| Total current assets                                              | _                  | 71,981             | _                  |                       | 84,786        |                  |                    |                    | 71,981                   |
|                                                                   |                    |                    |                    |                       | 1,062,818     |                  |                    |                    |                          |
| Total non current assets Total current liabilities                | _                  | 828,660<br>16,376  | _                  |                       | 61,890        |                  |                    |                    | 828,660<br>16,376        |
| Total current liabilities  Total non current liabilities          | _                  | 40,379             | _                  |                       | 8,394         |                  |                    |                    | 40,379                   |
| Community wealth/Equity                                           | _                  | 843,886            | -                  |                       | 1,077,319     |                  |                    |                    | 40,379<br><b>843,886</b> |
|                                                                   |                    | 370,000            | _                  |                       | 1,011,010     |                  |                    |                    | J-10,000                 |
| Cash flows                                                        |                    |                    |                    | /a ac=-               |               |                  |                    | 60-00              |                          |
| Net cash from (used) operating                                    | -                  | 30,750             | -                  | (8,067)               |               | 11,676           | 34,444             | 295%               | 30,750                   |
| Net cash from (used) investing                                    | _                  | (23,998)           | -                  | (165)                 |               | (1,329)          | 1,550              | -117%              | (23,998                  |
| Net cash from (used) financing                                    | -                  | (2,245)            | -                  | (117)                 |               | (129)            | 23                 | -18%               | (2,245                   |
| Cash/cash equivalents at the month/year end                       | -                  | 10,458             | ı                  | -                     | 52,185        | 16,168           | 36,017             | 223%               | 10,458                   |
| Debtors & creditors analysis                                      | 0-30 Days          | 31-60 Days         | 61-90 Days         | 91-120 Days           | 121-150 Dys   | 151-180 Dys      | 181 Dys-1<br>Yr    | Over 1Yr           | Total                    |
| Debtors Age Analysis                                              |                    |                    |                    |                       |               |                  |                    |                    |                          |
| Total By Revenue Source                                           | _                  | 7,691              | 7,621              | 2,124                 | 672           | 636              | 23,170             | _                  | 41,913                   |
| Creditors Age Analysis                                            |                    | ,                  | ,-                 | '                     |               |                  |                    |                    | ,                        |
| Total Creditors                                                   | 9,190              | 157                | _                  | _                     | _             | _                | _                  | _                  | 9,347                    |
|                                                                   | 1                  | 1                  |                    | I                     | 1             | I                | l                  | 1                  | - /                      |