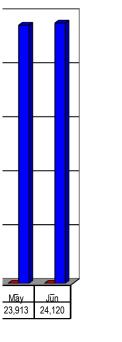

NC073 Emthanjeni - Table C1 Monthly Budget Statement Summary - M02 August

|                                                                   | 2011/12            |                    |                    | ,                     | Budget Year 2 | 2012/13          |                    |                    |                          |
|-------------------------------------------------------------------|--------------------|--------------------|--------------------|-----------------------|---------------|------------------|--------------------|--------------------|--------------------------|
| Description                                                       | Audited<br>Outcome | Original<br>Budget | Adjusted<br>Budget | Monthly<br>actual     | YearTD actual | YearTD<br>budget | YTD<br>variance    | YTD<br>variance    | Full Year<br>Forecast    |
| R thousands                                                       |                    |                    |                    |                       |               |                  |                    | %                  |                          |
| Financial Performance                                             |                    | 40.207             |                    | 0.000                 | 0.500         | 2.000            | F F00              | 4700/              | 40.207                   |
| Property rates                                                    | -                  | 18,397             | -                  | 2,220                 | 8,566         | 3,066            | 5,500              | 179%<br>-21%       | 18,397                   |
| Service charges                                                   | _                  | 79,982             | -                  | 4,298                 | 10,564        | 13,330           | (2,767)            |                    | 79,982                   |
| Investment revenue                                                | _                  | 1,475              | -                  | 526                   | 664           | 246              | 418                | 170%               | 1,475                    |
| Transfers recognised - operational                                | _                  | 39,306             | -                  | 900                   | 16,431        | 6,551            | 9,880              | 151%               | 39,306                   |
| Other own revenue  Total Revenue (excluding capital transfers and | -                  | 26,498             | -                  | 1,281<br><b>9,225</b> | 3,011         | 4,416            | (1,405)            | -32%<br><b>42%</b> | 26,498                   |
| contributions)                                                    | -                  | 165,658            | -                  | 9,223                 | 39,236        | 27,610           | 11,627             | 42%                | 165,658                  |
| Employee costs                                                    | _                  | 53,434             | _                  | 4,176                 | 8,121         | 8,909            | (787)              | -9%                | 53,434                   |
| Remuneration of Councillors                                       | _                  | 3,503              |                    | 284                   | 568           | 580              | (12)               | -2%                | 3,503                    |
| Depreciation & asset impairment                                   | _                  | 7,924              |                    | 204                   | _             | 1,321            | (1,321)            | -100%              | 7,924                    |
| Finance charges                                                   | _                  | 1,121              |                    | 62                    | 126           | 125              | (1,321)            | 1%                 | 1,121                    |
| Materials and bulk purchases                                      |                    | 49,159             |                    | 5,509                 | 10,583        | 6,357            | 4,226              | 66%                | 49,159                   |
| Transfers and grants                                              |                    | 12,630             | -                  | 2,602                 | 3,439         | 4,795            |                    | 00 /6              | 12,630                   |
| Other expenditure                                                 |                    | 39,808             | _                  | 3,378                 | 5,048         | 9,792            | (1,356)<br>(4,743) | -48%               | 39,808                   |
| Total Expenditure                                                 |                    | 167,579            | -                  | 16,012                | 27,886        | 31,879           | (3,993)            | -40%               | 167,579                  |
|                                                                   | -                  | -                  | -                  |                       | -             |                  |                    |                    |                          |
| Surplus/(Deficit)                                                 | -                  | (1,921)            | -                  | (6,787)               |               | (4,269)          | 15,620             | -366%              | (1,921                   |
| Transfers recognised - capital                                    | -                  | 16,141             | -                  | _                     | 2,690         | 3,000            | (310)              | -10%               | 16,141                   |
| Contributions & Contributed assets                                | _                  | - 44 220           | -                  | (C 707)               | 44.040        | - (4.000)        | 45 240             | -1206%             | 44 220                   |
| Surplus/(Deficit) after capital transfers & contributions         | _                  | 14,220             | -                  | (6,787)               | 14,040        | (1,269)          | 15,310             | -1206%             | 14,220                   |
| Share of surplus/ (deficit) of associate                          | -                  | _                  | -                  | _                     | _             | _                | -                  |                    | -                        |
| Surplus/ (Deficit) for the year                                   | _                  | 14,220             | -                  | (6,787)               | 14,040        | (1,269)          | 15,310             | -1206%             | 14,220                   |
| Capital expenditure & funds sources                               |                    |                    |                    |                       |               |                  |                    |                    |                          |
| Capital expenditure                                               | _                  | 24,120             | _                  | 1,843                 | 195           | 1,370            | (1,175)            | -86%               | 24,120                   |
| Capital transfers recognised                                      | _                  | 16,141             | -                  | 1,676                 | _             | _                | _                  |                    | 16,141                   |
| Public contributions & donations                                  | _                  | _                  | _                  | _                     | _             | _                | _                  |                    | _                        |
| Borrowing                                                         | _                  | _                  | _                  | _                     | _             | _                | _                  |                    | _                        |
| Internally generated funds                                        | _                  | 7,979              | _                  | 167                   | 191           | 1,330            | (1,139)            | -86%               | 7,979                    |
| Total sources of capital funds                                    | _                  | 24,120             | -                  | 1,843                 | 191           | 1,330            | (1,139)            | -86%               | 24,120                   |
| Financial position                                                |                    |                    |                    |                       |               |                  |                    |                    |                          |
| Total current assets                                              | _                  | 71,981             | _                  |                       | 84,786        |                  |                    |                    | 71,981                   |
|                                                                   |                    |                    |                    |                       | 1,062,818     |                  |                    |                    |                          |
| Total non current assets Total current liabilities                | _                  | 828,660<br>16,376  | _                  |                       | 61,890        |                  |                    |                    | 828,660<br>16,376        |
| Total current liabilities  Total non current liabilities          | _                  | 40,379             | _                  |                       | 8,394         |                  |                    |                    | 40,379                   |
| Community wealth/Equity                                           | _                  | 843,886            | -                  |                       | 1,077,319     |                  |                    |                    | 40,379<br><b>843,886</b> |
|                                                                   |                    | 370,000            | _                  |                       | 1,011,010     |                  |                    |                    | J-10,000                 |
| Cash flows                                                        |                    |                    |                    | /a ac=-               |               |                  |                    | 60-00              |                          |
| Net cash from (used) operating                                    | -                  | 30,750             | -                  | (8,067)               |               | 11,676           | 34,444             | 295%               | 30,750                   |
| Net cash from (used) investing                                    | _                  | (23,998)           | -                  | (165)                 |               | (1,329)          | 1,550              | -117%              | (23,998                  |
| Net cash from (used) financing                                    | -                  | (2,245)            | -                  | (117)                 |               | (129)            | 23                 | -18%               | (2,245                   |
| Cash/cash equivalents at the month/year end                       | -                  | 10,458             | ı                  | -                     | 52,185        | 16,168           | 36,017             | 223%               | 10,458                   |
| Debtors & creditors analysis                                      | 0-30 Days          | 31-60 Days         | 61-90 Days         | 91-120 Days           | 121-150 Dys   | 151-180 Dys      | 181 Dys-1<br>Yr    | Over 1Yr           | Total                    |
| Debtors Age Analysis                                              |                    |                    |                    |                       |               |                  |                    |                    |                          |
| Total By Revenue Source                                           | _                  | 7,691              | 7,621              | 2,124                 | 672           | 636              | 23,170             | _                  | 41,913                   |
| Creditors Age Analysis                                            |                    | ,                  | ,-                 | '                     |               |                  |                    |                    | ,                        |
| Total Creditors                                                   | 9,190              | 157                | _                  | _                     | _             | _                | _                  | _                  | 9,347                    |
|                                                                   | 1                  | 1                  |                    | I                     | 1             | I                | l                  | 1                  | - /                      |