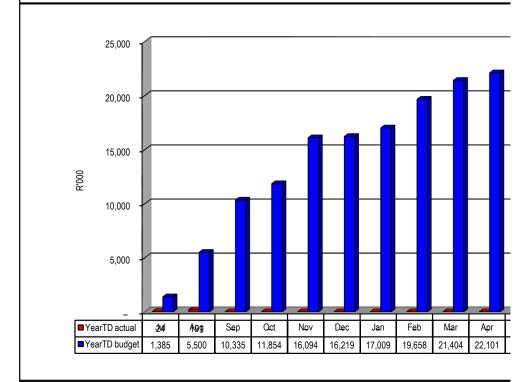

NC073 Emthanjeni - Table C1 Monthly Budget Statement Summary - M02 August

|                                                                   | 2011/12            |                    |                    | ,                     | Budget Year 2 | 2012/13          |                    |                    |                          |
|-------------------------------------------------------------------|--------------------|--------------------|--------------------|-----------------------|---------------|------------------|--------------------|--------------------|--------------------------|
| Description                                                       | Audited<br>Outcome | Original<br>Budget | Adjusted<br>Budget | Monthly<br>actual     | YearTD actual | YearTD<br>budget | YTD<br>variance    | YTD<br>variance    | Full Year<br>Forecast    |
| R thousands                                                       |                    |                    |                    |                       |               |                  |                    | %                  |                          |
| Financial Performance                                             |                    | 40.207             |                    | 0.000                 | 0.500         | 2.000            | F F00              | 4700/              | 40.207                   |
| Property rates                                                    | -                  | 18,397             | -                  | 2,220                 | 8,566         | 3,066            | 5,500              | 179%<br>-21%       | 18,397                   |
| Service charges                                                   | _                  | 79,982             | -                  | 4,298                 | 10,564        | 13,330           | (2,767)            |                    | 79,982                   |
| Investment revenue                                                | _                  | 1,475              | -                  | 526                   | 664           | 246              | 418                | 170%               | 1,475                    |
| Transfers recognised - operational                                | _                  | 39,306             | -                  | 900                   | 16,431        | 6,551            | 9,880              | 151%               | 39,306                   |
| Other own revenue  Total Revenue (excluding capital transfers and | -                  | 26,498             | -                  | 1,281<br><b>9,225</b> | 3,011         | 4,416            | (1,405)            | -32%<br><b>42%</b> | 26,498                   |
| contributions)                                                    | -                  | 165,658            | -                  | 9,223                 | 39,236        | 27,610           | 11,627             | 42%                | 165,658                  |
| Employee costs                                                    | _                  | 53,434             | _                  | 4,176                 | 8,121         | 8,909            | (787)              | -9%                | 53,434                   |
| Remuneration of Councillors                                       | _                  | 3,503              |                    | 284                   | 568           | 580              | (12)               | -2%                | 3,503                    |
| Depreciation & asset impairment                                   | _                  | 7,924              |                    | 204                   | _             | 1,321            | (1,321)            | -100%              | 7,924                    |
| Finance charges                                                   | _                  | 1,121              |                    | 62                    | 126           | 125              | (1,321)            | 1%                 | 1,121                    |
| Materials and bulk purchases                                      |                    | 49,159             |                    | 5,509                 | 10,583        | 6,357            | 4,226              | 66%                | 49,159                   |
| Transfers and grants                                              |                    | 12,630             | -                  | 2,602                 | 3,439         | 4,795            |                    | 00 /6              | 12,630                   |
| Other expenditure                                                 |                    | 39,808             | _                  | 3,378                 | 5,048         | 9,792            | (1,356)<br>(4,743) | -48%               | 39,808                   |
| Total Expenditure                                                 |                    | 167,579            | -                  | 16,012                | 27,886        | 31,879           | (3,993)            | -40%               | 167,579                  |
|                                                                   | -                  | -                  | -                  |                       | -             |                  |                    |                    |                          |
| Surplus/(Deficit)                                                 | -                  | (1,921)            | -                  | (6,787)               |               | (4,269)          | 15,620             | -366%              | (1,921                   |
| Transfers recognised - capital                                    | -                  | 16,141             | -                  | _                     | 2,690         | 3,000            | (310)              | -10%               | 16,141                   |
| Contributions & Contributed assets                                | _                  | - 44 220           | -                  | (C 707)               | 44.040        | - (4.000)        | 45 240             | -1206%             | 44 220                   |
| Surplus/(Deficit) after capital transfers & contributions         | _                  | 14,220             | -                  | (6,787)               | 14,040        | (1,269)          | 15,310             | -1206%             | 14,220                   |
| Share of surplus/ (deficit) of associate                          | -                  | _                  | -                  | _                     | _             | _                | -                  |                    | -                        |
| Surplus/ (Deficit) for the year                                   | _                  | 14,220             | -                  | (6,787)               | 14,040        | (1,269)          | 15,310             | -1206%             | 14,220                   |
| Capital expenditure & funds sources                               |                    |                    |                    |                       |               |                  |                    |                    |                          |
| Capital expenditure                                               | _                  | 24,120             | _                  | 1,843                 | 195           | 1,370            | (1,175)            | -86%               | 24,120                   |
| Capital transfers recognised                                      | _                  | 16,141             | -                  | 1,676                 | _             | _                | _                  |                    | 16,141                   |
| Public contributions & donations                                  | _                  | _                  | _                  | _                     | _             | _                | _                  |                    | _                        |
| Borrowing                                                         | _                  | _                  | _                  | _                     | _             | _                | _                  |                    | _                        |
| Internally generated funds                                        | _                  | 7,979              | _                  | 167                   | 191           | 1,330            | (1,139)            | -86%               | 7,979                    |
| Total sources of capital funds                                    | _                  | 24,120             | -                  | 1,843                 | 191           | 1,330            | (1,139)            | -86%               | 24,120                   |
| Financial position                                                |                    |                    |                    |                       |               |                  |                    |                    |                          |
| Total current assets                                              | _                  | 71,981             | _                  |                       | 84,786        |                  |                    |                    | 71,981                   |
|                                                                   |                    |                    |                    |                       | 1,062,818     |                  |                    |                    |                          |
| Total non current assets Total current liabilities                | _                  | 828,660<br>16,376  | _                  |                       | 61,890        |                  |                    |                    | 828,660<br>16,376        |
| Total current liabilities  Total non current liabilities          | _                  | 40,379             | _                  |                       | 8,394         |                  |                    |                    | 40,379                   |
| Community wealth/Equity                                           | _                  | 843,886            | -                  |                       | 1,077,319     |                  |                    |                    | 40,379<br><b>843,886</b> |
|                                                                   |                    | 370,000            | _                  |                       | 1,011,010     |                  |                    |                    | J-10,000                 |
| Cash flows                                                        |                    |                    |                    | /a ac=-               |               |                  |                    | 60-00              |                          |
| Net cash from (used) operating                                    | -                  | 30,750             | -                  | (8,067)               |               | 11,676           | 34,444             | 295%               | 30,750                   |
| Net cash from (used) investing                                    | _                  | (23,998)           | -                  | (165)                 |               | (1,329)          | 1,550              | -117%              | (23,998                  |
| Net cash from (used) financing                                    | -                  | (2,245)            | -                  | (117)                 |               | (129)            | 23                 | -18%               | (2,245                   |
| Cash/cash equivalents at the month/year end                       | -                  | 10,458             | ı                  | -                     | 52,185        | 16,168           | 36,017             | 223%               | 10,458                   |
| Debtors & creditors analysis                                      | 0-30 Days          | 31-60 Days         | 61-90 Days         | 91-120 Days           | 121-150 Dys   | 151-180 Dys      | 181 Dys-1<br>Yr    | Over 1Yr           | Total                    |
| Debtors Age Analysis                                              |                    |                    |                    |                       |               |                  |                    |                    |                          |
| Total By Revenue Source                                           | _                  | 7,691              | 7,621              | 2,124                 | 672           | 636              | 23,170             | _                  | 41,913                   |
| Creditors Age Analysis                                            |                    | ,                  | ,-                 | '                     |               |                  |                    |                    | ,                        |
| Total Creditors                                                   | 9,190              | 157                | _                  | _                     | _             | _                | _                  | _                  | 9,347                    |
|                                                                   | 1                  | 1                  |                    | I                     | 1             | I                | l                  | 1                  | - /                      |