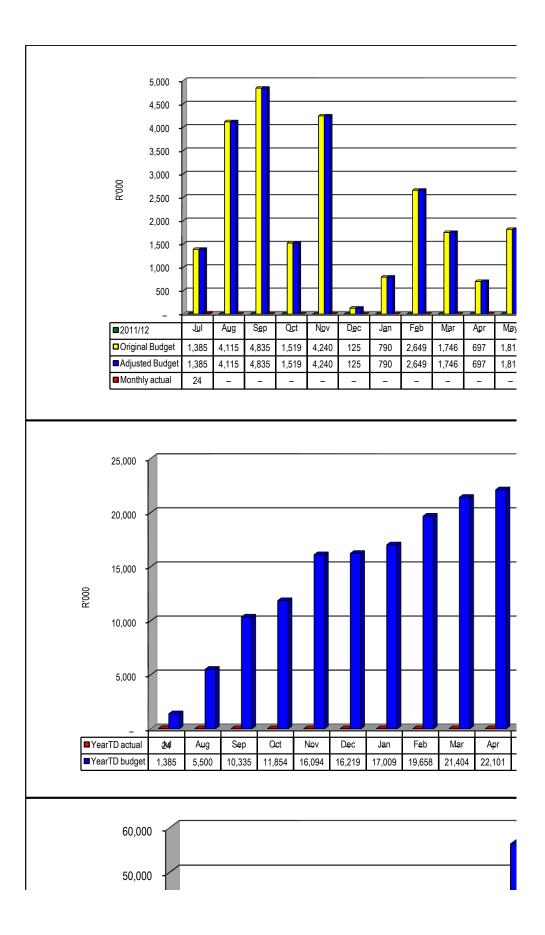

|          |                |                    |                    |                 |                   |             |
|-------------------|---------------------|----------|----------------|--------------------|--------------------|-----------------|-------------------|-------------|
|                   | Bulk Electricity Bu | lk Water | PAYE deduction | /AT (output les Pe | nsions / Retii Loa | n repaymen Trad | le Creditors Audi | tor General |
| 2011/12           | -                   | -        | -              | -                  | -                  | -               | 1                 | -           |
| Budget Year 2012/ | -                   | -        | -              | -                  | -                  | -               | 701               | -           |





| 600 -<br>400 -<br>200 - |      |            |      |             |            |                    |       |                 |
|-------------------------|------|------------|------|-------------|------------|--------------------|-------|-----------------|
|                         | Bulk | Bulk Water | PAYE | VAT (output | Pensions / | Loan<br>repayments | Trade | Audito<br>Gener |
| ■2011/12                |      | -          | -    | –<br>–      | deductions |                    | 1     |                 |
| Budget Year 2012/13     | -    | -          | -    | -           | -          | -                  | 701   | -               |
|                         |      |            |      |             |            |                    |       |                 |