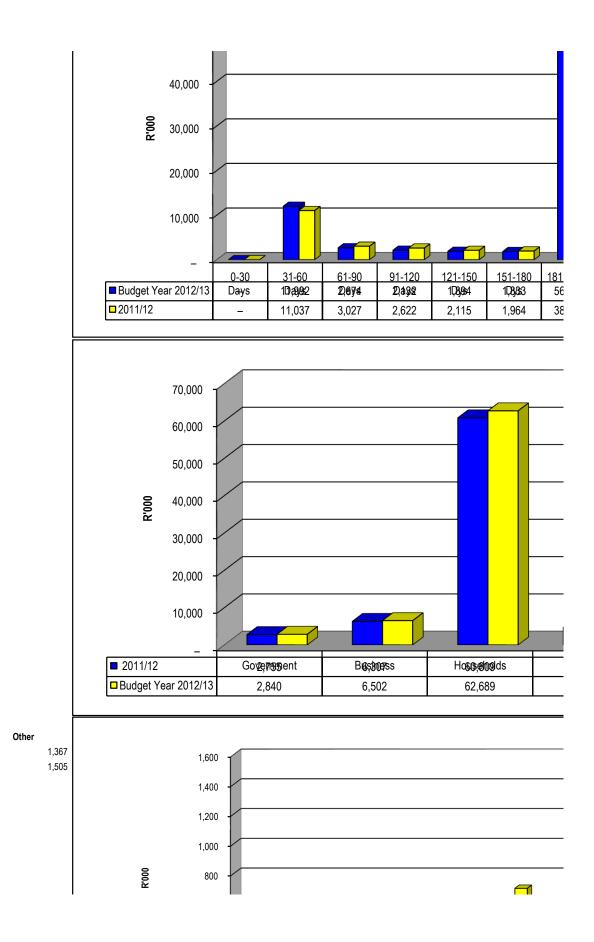

|          |                |                    |                    |                 |                   |             |
|-------------------|---------------------|----------|----------------|--------------------|--------------------|-----------------|-------------------|-------------|
|                   | Bulk Electricity Bu | lk Water | PAYE deduction | /AT (output les Pe | nsions / Retii Loa | n repaymen Trad | le Creditors Audi | tor General |
| 2011/12           | -                   | -        | -              | -                  | -                  | -               | 1                 | -           |
| Budget Year 2012/ | -                   | -        | -              | -                  | -                  | -               | 701               | -           |





| 600 -<br>400 -<br>200 - |      |            |      |             |            |                    |       |                 |
|-------------------------|------|------------|------|-------------|------------|--------------------|-------|-----------------|
|                         | Bulk | Bulk Water | PAYE | VAT (output | Pensions / | Loan<br>repayments | Trade | Audito<br>Gener |
| ■2011/12                |      | -          | -    | –<br>–      | deductions |                    | 1     |                 |
| Budget Year 2012/13     | -    | -          | -    | -           | -          | -                  | 701   | -               |
|                         |      |            |      |             |            |                    |       |                 |