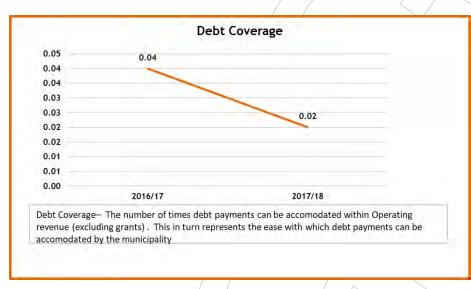

s should improve the ratio. However, this ratio should be read in conjunction to other ratios.





Graph 8: Cost Coverage

### b) Outstanding Service Debtors to Revenue

This ratio indicates how effective revenue collection is being executed by the Municipality. The Municipality should continuously enhance revenue collection mechanisms and enforce debt collection policies.

The following graph indicates the outstanding service to revenue financial viability indicator:



Graph 9: Total Outstanding Service Debtors

### c) Debt Coverage

The debt coverage ratio shows the Municipality's ability to service its debt payments. A debt coverage ratio of 2 is generally considered acceptable assuming the other tests of safety have been met. The higher the debt service ratio, the lower the risk.





Graph 10: Debt Coverage

### 5.5.3 Borrowing Management

| Description                              | Basis of calculation                             | 2016/17 | 2017/18 |
|------------------------------------------|--------------------------------------------------|---------|---------|
| Capital Charges to Operating Expenditure | Interest & Principal Paid /Operating Expenditure | (0.64)  | (0.65)  |

Table 198: Borrowing Management

The ratio gives an indication of the total percentage paid on external loans.

### 5.5.4 Employee costs

| Description    |  | Basis of calculation                             | 2016/17 | 2017/18 |  |
|----------------|--|--------------------------------------------------|---------|---------|--|
| Employee costs |  | Employee costs/(Total Revenue - capital