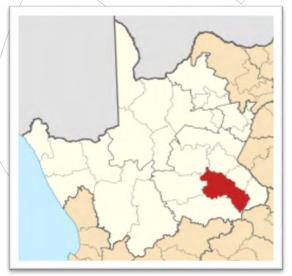

#### Municipal Geographical Information

Emthanjeni Local Municipality is a category B municipality consisting of three towns: De Aar, Britstown and Hanover. Emthanjeni, and especially De Aar, is renowned for its central location on the main railway line between Johannesburg, Cape Town, Port Elizabeth and Namibia. It is situated in the Pixley ka Seme District Municipality and is the seat of this district.

Its location is approximately 300 km south-west of Kimberley, 440 km south-east of Upington, 300 km north-east of Beaufort-West and 300 km south-west of Bloemfontein. The land area comprises 11% of the district land area and 3% of the province. It represents approximately 23% of the district population.

Emthanjeni Municipality, specifically De Aar, is the seat of Pixley ka Seme District Municipality and hosts all government departments. The Municipality covers an area of approximately 11 390km<sup>2</sup>.

The maps of the Northern Cape indicate the location of the Emthanjeni Municipality in the Pixley Ka Seme District area.