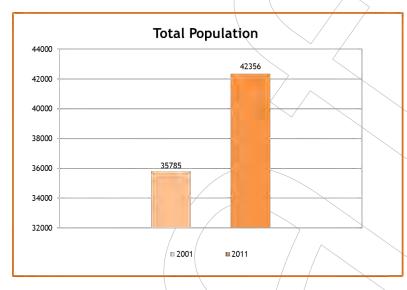

#### a) Total Population

The graph below indicates the total population within the municipal area:

Graph 1: Total Population

| Year                  | African | Coloured | Indian | White |  |  |
|-----------------------|---------|----------|--------|-------|--|--|
| 2001                  | 10 435  | 20 848   | 40     | 4 463 |  |  |
| 2011                  | 14 059  | 24 436   | 236    | 3 388 |  |  |
| and the second second |         |          |        |       |  |  |

Table 1: Population

Graph 2: Population by Race

The table below indicates that in 2011, females represent 21 634 (51%) and males 20 722 (49%) of the total population.

| Population - Gender        | 2001   | 2011   |  |  |  |
|----------------------------|--------|--------|--|--|--|
| Females                    | 18 679 | 21 634 |  |  |  |
| Males                      | 17 107 | 20 722 |  |  |  |
| Total 35 785 42 356        |        |        |  |  |  |
| Source: Census 2001 & 2011 |        |        |  |  |  |