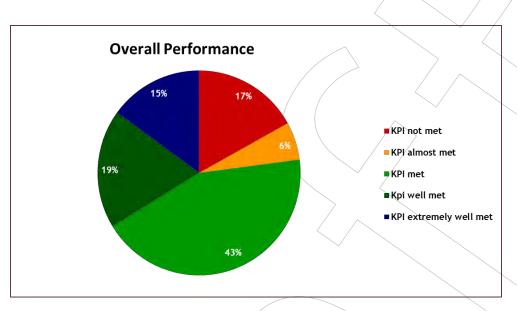

-----------------------------------------------------|
| KPI Not Yet Measured   |        | KPI's with no targets or actuals in the selected period |
| KPI Not Met            |        | 0% > = Actual/Target < 75%                              |
| KPI Almost Met         |        | 75% > = Actual/Target < 100%                            |
| KPI Met                |        | Actual/Target = 100%                                    |
| KPI Well Met           |        | 100% > Actual/Target < 150%                             |
| KPI Extremely Well Met |        | Actual/Target > = 150%                                  |

Figure 1: SDBIP Measurement Criteria

The overall performance results achieved by the Municipality in terms of the Top Layer SDBIP are indicated in the tables and graphs below:





Graph 4: Top Layer SDBIP per Strategic Objectives

|                           | Objective 1                                                                                                                                                                                                                                                                                 | Objective 2                                                                                        | Objective 3                                                                                                                 | Objective 4                                                               | Objective 5