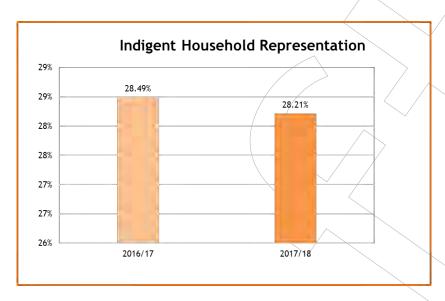

#### 1.2.2 Households

The total number of indigent households within the municipal area decreased from 3 594 households in the 2016/17 financial year to a total of 3 559 households in the 2017/18 financial year.

The table below indicates an increase of 35 in the total number of indigent households within the municipal area between the two years.

| Households                                      | 2016/17 | 2017/18 |
|-------------------------------------------------|---------|---------|
| Number of households in municipal area          | 12 615  | 12 615  |
| Number of indigent households in municipal area | 3 594   | 3 559   |

Table 4: Total Number of Households

Graph 3: Indigent Households