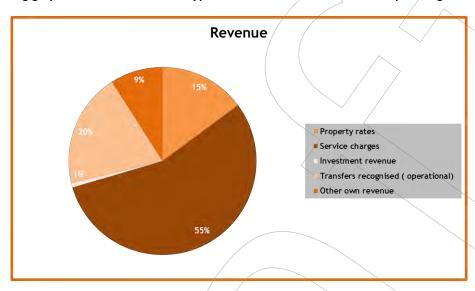

|         |         | Operating expenditure |         |         |         |          |      |
|----------------|---------|---------|-----------------------|---------|---------|---------|----------|------|
| Financial Year | Budget  | Actual  | Diff.                 | 0/      | Budget  | Actual  | Diff.    | ٥/   |
|                |         | R'000   |                       | % R'000 |         | R'000   |          | %    |
| 2016/17        | 229 203 | 225 271 | (3 933)               | (2)     | 217 318 | 281 360 | (64 042) | (29) |
| 2017/18        | 253 448 | 241 122 | (12 325)              | (5)     | 230 061 | 282 606 | (52 545) | (23) |

Table 169: Performance Against Budgets

The following graph indicates the various types of revenue items in the municipal budget for 2017/18



Graph 5: Revenue

The following graph indicates the various types of expenditure items in the municipal budget for 2017/18



Graph 6: Operating Expenditure

### 5.1.1 Revenue collection by Vote

The table below indicates the Revenue collection performance by Vote;

|                                       | 2016/17                    | ,                  | 2017/18            |         | 2017/18 9          | 2017/18 % Variance |  |  |
|---------------------------------------|----------------------------|--------------------|--------------------|---------|--------------------|--------------------|--|--|
| Vote Description                      | Actual(Audited<br>Outcome) | Original<br>Budget | Adjusted<br>Budget | Actual  | Original<br>Budget | Adjusted<br>Budget |  |  |
|