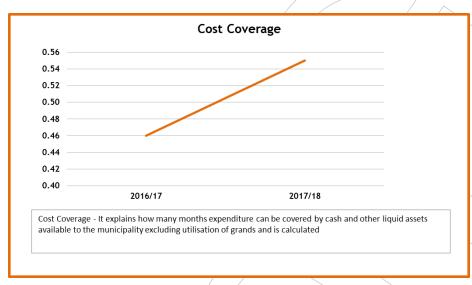

|   | KPA & Indicator                                                                                                | 2016/17 | 2017/18 |
|---|----------------------------------------------------------------------------------------------------------------|---------|---------|
|   | Debt coverage ((Total operating revenue-operating grants received): debt service payments due within the year) | 0.46    | 0.55    |
|   | Service debtors to revenue - (Total outstanding service debtors/revenue received for services)                 | 0.39    | 0.49    |
| Ī | Cost coverage ((Available cash+ investments)/monthly fixed operating expenditure)                              | 0.04    | 0.02    |