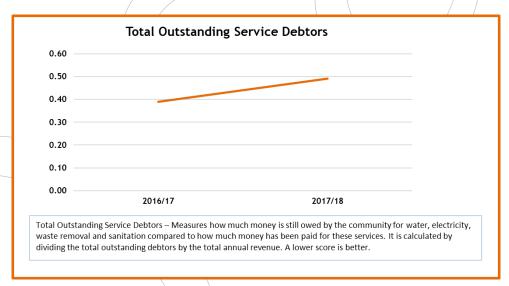

|   | KPA & Indicator                                                                                                | 2016/17 | 2017/18 |
|---|----------------------------------------------------------------------------------------------------------------|---------|---------|
|   | Debt coverage ((Total operating revenue-operating grants received): debt service payments due within the year) | 0.46    | 0.55    |
|   | Service debtors to revenue - (Total outstanding service debtors/revenue received for services)                 | 0.39    | 0.49    |
| Ī | Cost coverage ((Available cash+ investments)/monthly fixed operating expenditure)                              | 0.04    | 0.02    |