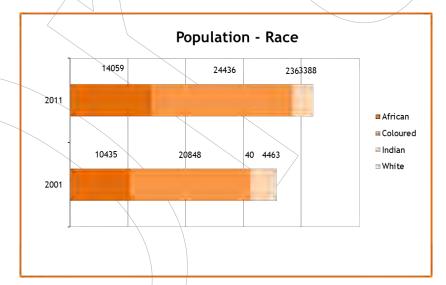

#### a) Total Population

The graph below indicates the total population within the municipal area:

Graph 1: Total Population

| Year                  | African | Coloured | Indian | White |  |  |
|-----------------------|---------|----------|--------|-------|--|--|
| 2001                  | 10 435  | 20 848   | 40     | 4 463 |  |  |
| 2011                  | 14 059  | 24 436   | 236    | 3 388 |  |  |
| and the second second |         |          |        |       |  |  |

Table 1: Population

Graph 2: Population by Race

The table below indicates that in 2011, females represent 21 634 (51%) and males 20 722 (49%) of the total population.

| Population - Gender        | 2001   | 2011   |  |  |  |
|----------------------------|--------|--------|--|--|--|
| Females                    | 18 679 | 21 634 |  |  |  |
| Males                      | 17 107 | 20 722 |  |  |  |
| Total 35 785 42 356        |        |        |  |  |  |
| Source: Census 2001 & 2011 |        |        |  |  |  |