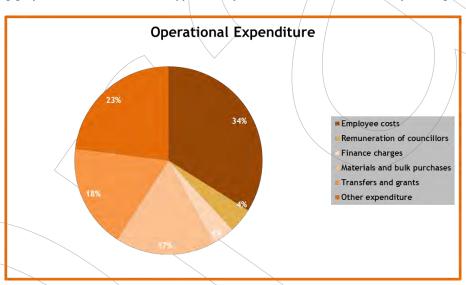

---|---------|-----------------------|---------|---------|---------|----------|------|
| Financial Year | Budget  | Actual  | Diff.                 | 0/      | Budget  | Actual  | Diff.    | ٥/   |
|                |         | R'000   |                       | % R'000 |         | R'000   |          | %    |
| 2016/17        | 229 203 | 225 271 | (3 933)               | (2)     | 217 318 | 281 360 | (64 042) | (29) |
| 2017/18        | 253 448 | 241 122 | (12 325)              | (5)     | 230 061 | 282 606 | (52 545) | (23) |

Table 169: Performance Against Budgets

The following graph indicates the various types of revenue items in the municipal budget for 2017/18



Graph 5: Revenue

The following graph indicates the various types of expenditure items in the municipal budget for 2017/18



Graph 6: Operating Expenditure

### 5.1.1 Revenue collection by Vote

The table below indicates the Revenue collection performance by Vote;

|                                       | 2016/17                    | ,                  | 2017/18            |         | 2017/18 9          | 2017/18 % Variance |  |  |
|---------------------------------------|----------------------------|--------------------|--------------------|---------|--------------------|--------------------|--|--|
| Vote Description                      | Actual(Audited<br>Outcome) | Original<br>Budget | Adjusted<br>Budget | Actual  | Original<br>Budget | Adjusted<br>Budget |  |  |
|                                       |                            | R'000              | )                  |         | 9                  |