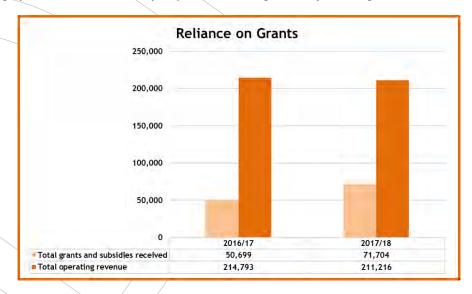

| 35 078 | 34 578  | 33 725 | (4.01)             | (2.53)  |  |

Table 190: Conditional Grant

### 5.3.3 Level of Reliance on Grants & Subsidies

| Financial year | Total grants and subsidies received | Total Operating Revenue | Percentage |
|----------------|-------------------------------------|-------------------------|------------|
|                | R'C                                 | %                       |            |
| 2016/17        | 50 699                              | 214 793                 | 23.60      |
| 2017/18        | 71 704                              | 211 216                 | 33.95      |

Table 191: Reliance on Grants

The following graph indicates the municipality's reliance on grants as percentage for the last two financial years



Graph 7: Reliance on Grants

### 5.4 ASSET MANAGEMENT

### **5.4.1** Three Largest Assets

|                                   | Asset 1               |                   |  |  |  |
|-----------------------------------|-----------------------|-------------------|--|--|--|
| Name                              | Landfill Site: De Aar |                   |  |  |  |
| Description                       | Landfill Site         |                   |  |  |  |
| Asset Type                        | Infrastructure Assets |                   |  |  |  |
| Key Staff Involved                | Chris Appies          |                   |  |  |  |
| A Value 20 lune 2019              | 2016/17 R million     | 2017/18 R million |  |  |  |
| Asset Value as at 30 June 2018    | 29 530                | 26 846