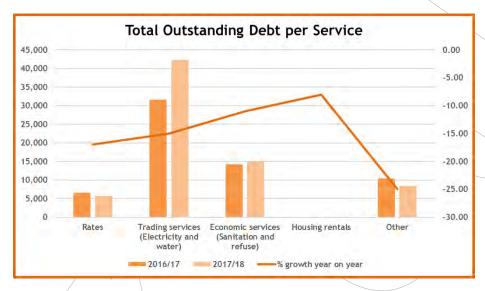

| 6 550 | 31 595                     | 14 199                     | <b>/</b> 60     | 10 486  | 62 890 |
| 2017/18                                      | 5 726 | 42 304                     | 15 064                     | 76              | 8 465   | 71 635 |
| Difference                                   | (825) | 10 709                     | 865                        | 16              | (2 021) | 8 745  |
| % growth year on year                        | (13)  | 34                         | 6                          | 27              | (19)    | 14     |
| Note: Figures exclude provision for bad debt |       |                            |                            |                 |         |        |

Table 205: Gross Outstanding Debtors per Service



Graph 11:Total Outstanding Debt per Type of Service

### 5.9 TOTAL DEBTORS AGE ANALYSIS

| _ |                                              |                   |                   |       |              |       |                   |        |
|---|----------------------------------------------|-------------------|-------------------|-------|--------------|-------|-------------------|--------|
|   | Financial year                               | Less than 30 days | Between 3<br>days |       | Between days |       | More than 90 days | Total  |
|   |                                              |                   |                   | R'000 |              |       |                   |        |
|   | 2016/17                                      | 8 712             |                   | 1 03