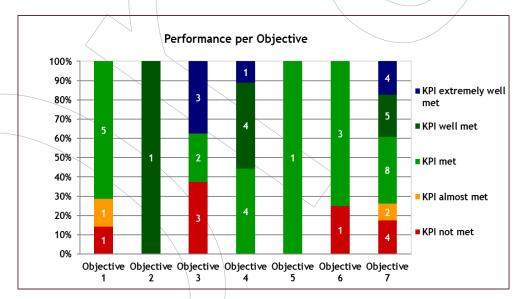

-------------------------------------------------------|
| KPI Not Yet Measured   |        | KPI's with no targets or actuals in the selected period |
| KPI Not Met            |        | 0% > = Actual/Target < 75%                              |
| KPI Almost Met         |        | 75% > = Actual/Target < 100%                            |
| KPI Met                |        | Actual/Target = 100%                                    |
| KPI Well Met           |        | 100% > Actual/Target < 150%                             |
| KPI Extremely Well Met |        | Actual/Target > = 150%                                  |

Figure 1: SDBIP Measurement Criteria

The overall performance results achieved by the Municipality in terms of the Top Layer SDBIP are indicated in the tables and graphs below:





Graph 4: Top Layer SDBIP per Strategic Objectives

|                           | Objective 1                                                                                                                                                                                                                                                                                 | Objective 2                                                                                        | Objective 3                                                                                                                 | Objective 4                                                               | Objective 5